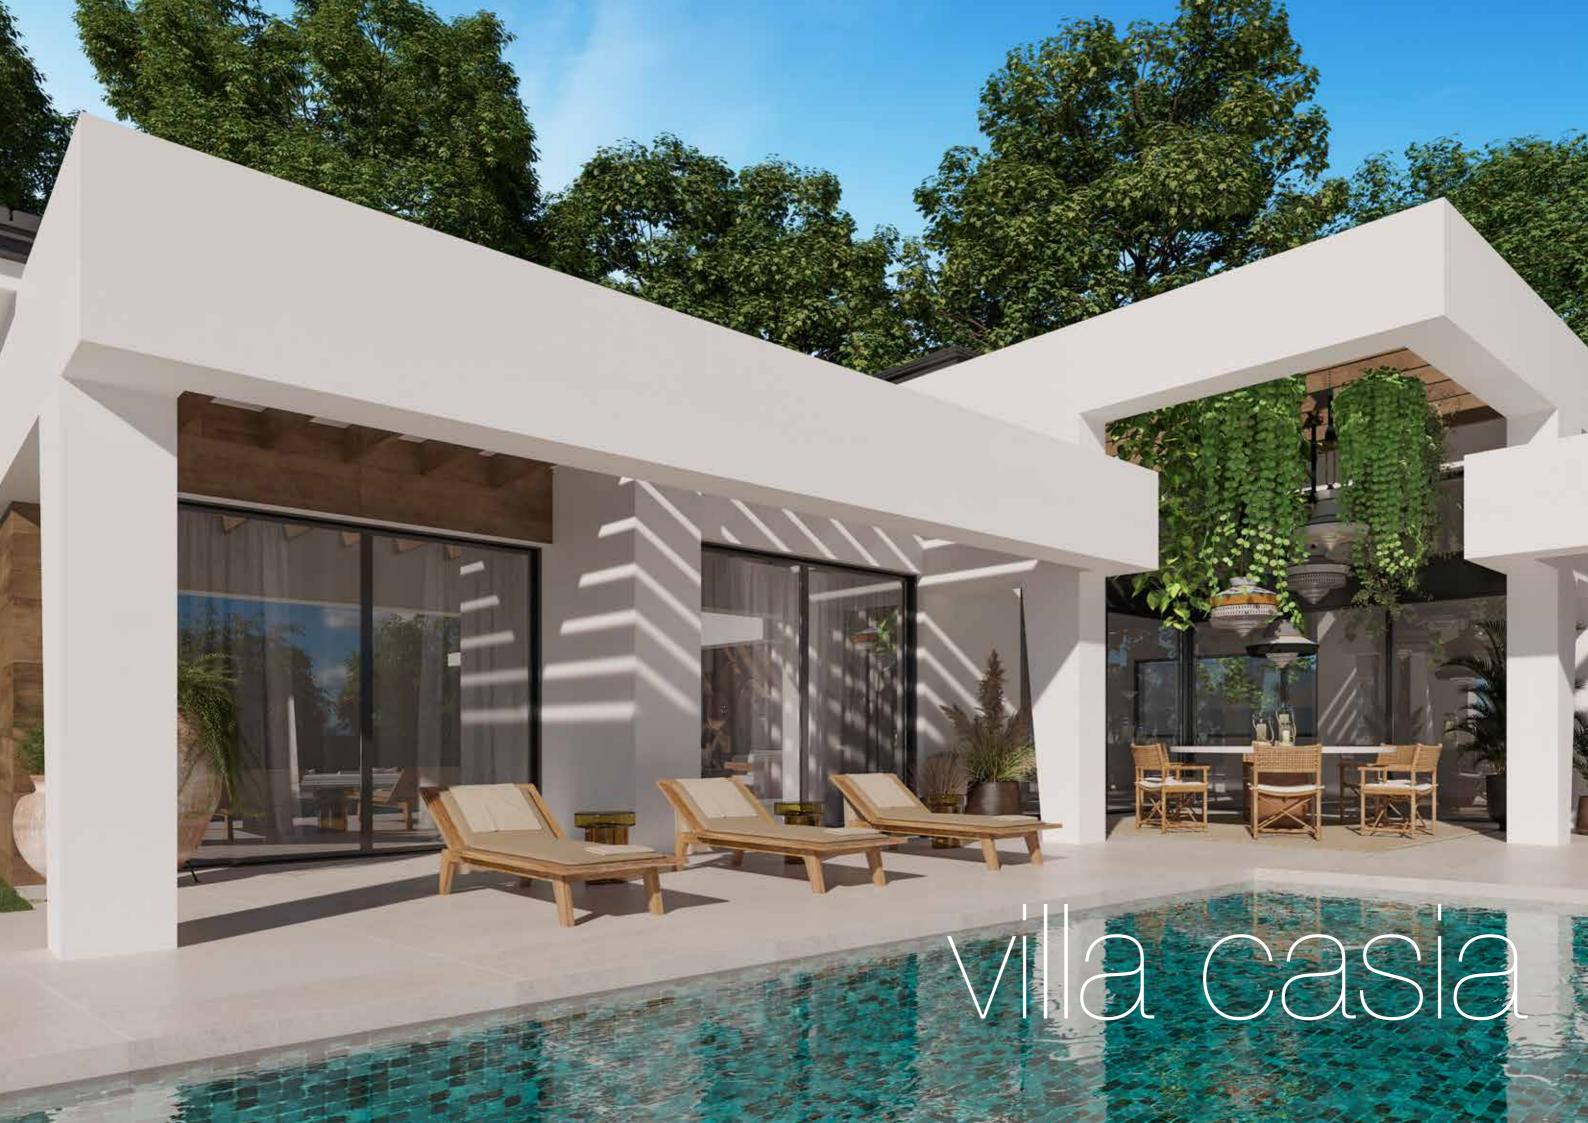

Marein Natura combines luxury and nature in an exceptional environment. Three unique villas built on one floor and designed to enjoy the Mediterranean lifestyle in a relaxed way, imagine melting into the sun's rays, relaxing in the chillout area by the pool, picking fresh vegetables from your own garden or letting you rock in a sunbed at sunset on a lazy summer afternoon.

The villas have been carefully studied, with a special architectural design where each house has been projected on one floor, and also has its own landscaping and ecological garden to enjoy the freshness of nature.

In addition to the fabulous private pool that will have saline chlorination, areas of different depths and a space to place sunbeds to relax in the sun, in our pleasant garden we will have a beautiful chill out area with winter fire, perfect to enjoy a pleasant evening at the light of the candles.