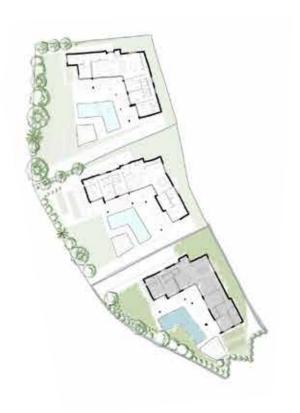

The villas have been carefully studied, with a special architectural design where each house has been projected on one floor, and also has its own landscaping and ecological garden to enjoy the freshness of nature.

The villas have an underground garage and a large basement that can be customized to the taste and lifestyle of each family.

We know that life on the Costa del Sol is enjoyed especially outside, which is why at Marein Natura each home has its own landscaping project and an organic garden with a growing area of about 36 m2.