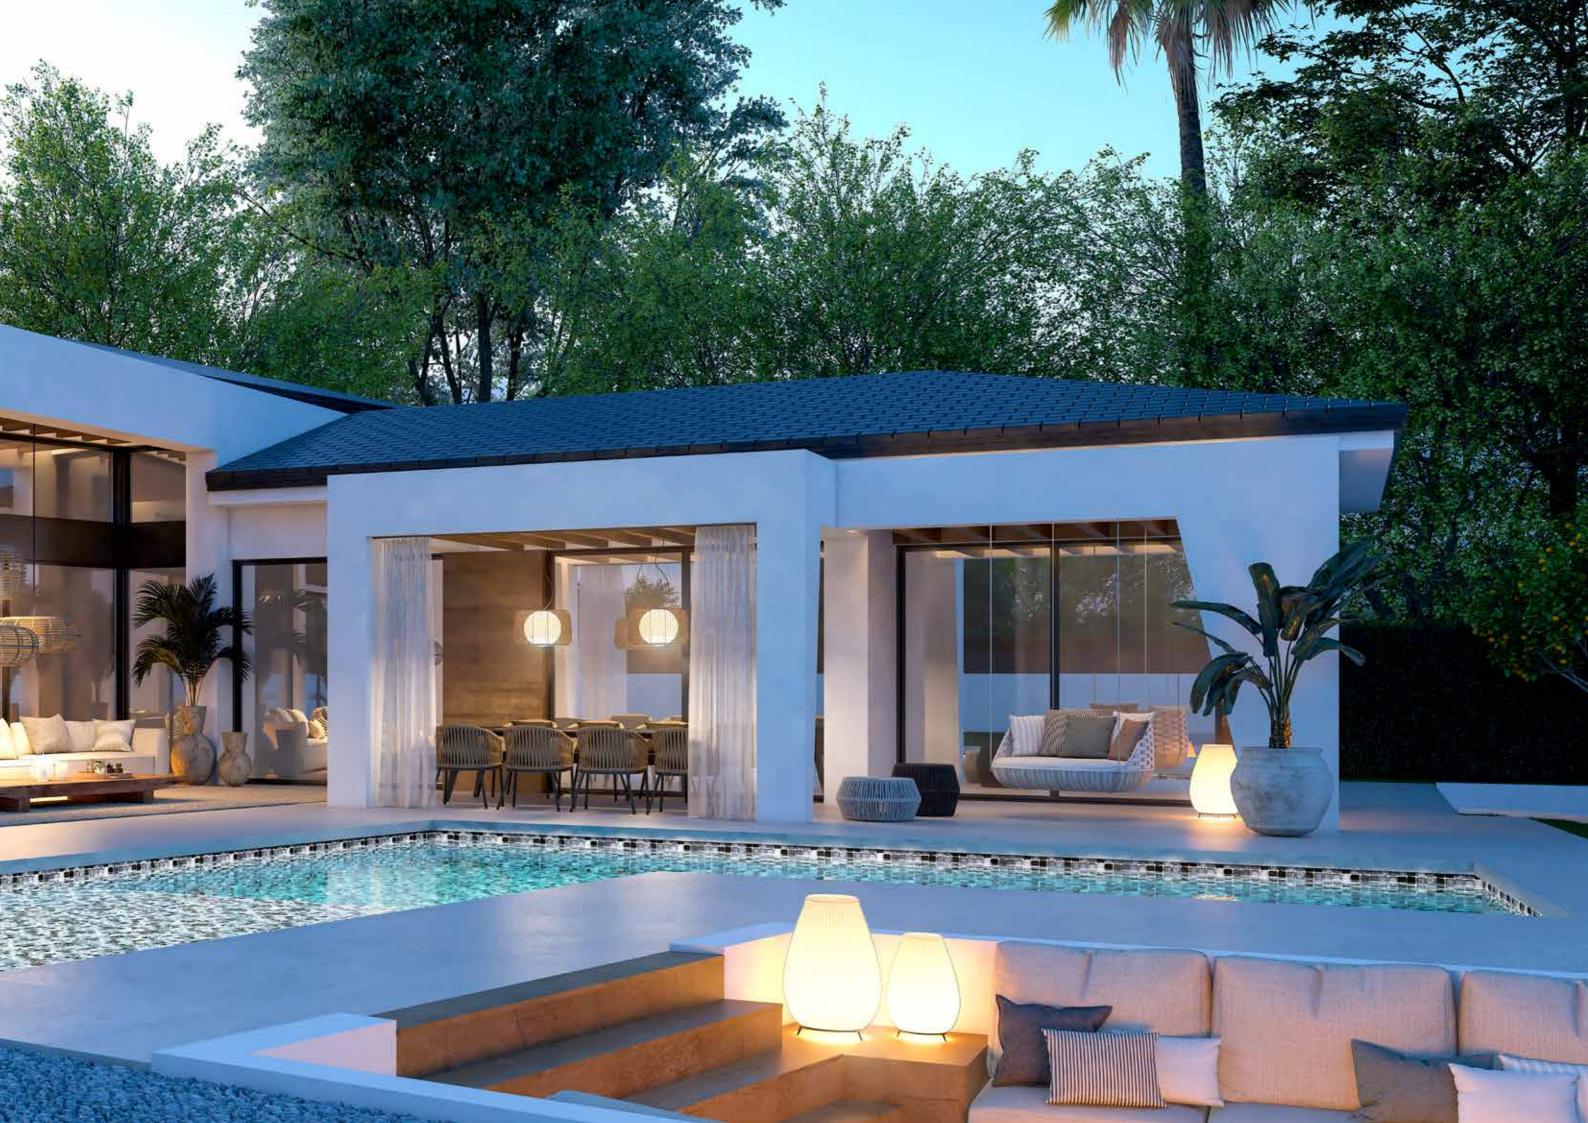

Marein Natura combines luxury and nature in an exceptional environment. Three unique villas built on one floor and designed to enjoy the Mediterranean lifestyle in a relaxed way, imagine melting into the sun's rays, relaxing in the chillout area by the pool, picking fresh vegetables from your own garden or letting you rock in a sunbed at sunset on a lazy summer afternoon.

The villas have been carefully studied, with a special architectural design where each house has been projected on one floor, and also has its own landscaping and ecological garden to enjoy the freshness of nature.

The buyer of Marein Natura will be able to cook using their own ingredients and food, inspiring the aroma of the aromatic species that will characterize their home (Laurel, Thyme or Lavender) and making the most of the comfort of their home that has large terraces, garden areas, pool and chill out area with winter fire.

In addition to the fabulous private pool that will have saline chlorination, areas of different depths and a space to place sunbeds to relax in the sun, in our pleasant garden we will have a beautiful chill out area with winter fire, perfect to enjoy a pleasant evening at the light of the candles.