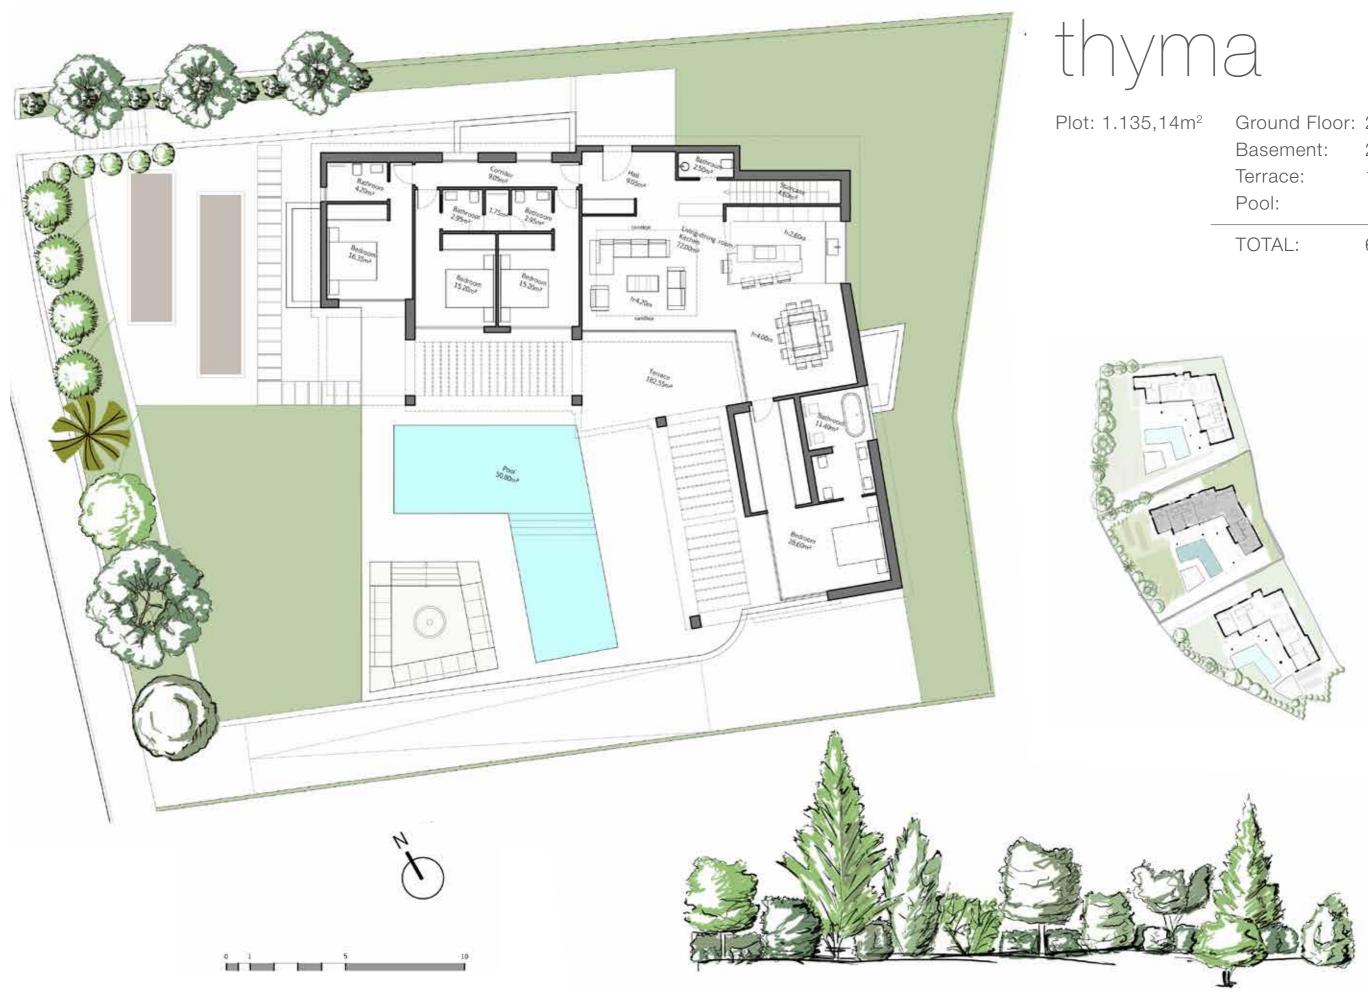

### villa thyma

| Ground Floor: | $225,50m^{2}$        |
|---------------|----------------------|
| Basement:     | 207,35m <sup>2</sup> |
| Terrace:      | 180,25m <sup>2</sup> |
| Pool:         | 53,05m <sup>2</sup>  |
| τοται ·       | 666 15m <sup>2</sup> |

| 35,14m² | Ground Floor: | 226,85m <sup>2</sup> |
|---------|---------------|----------------------|
|         | Basement:     | 224,25m <sup>2</sup> |
|         | Terrace:      | 182,55m <sup>2</sup> |
|         | Pool:         | 50,80m <sup>2</sup>  |
|         | TOTAL:        | 684,45m <sup>2</sup> |