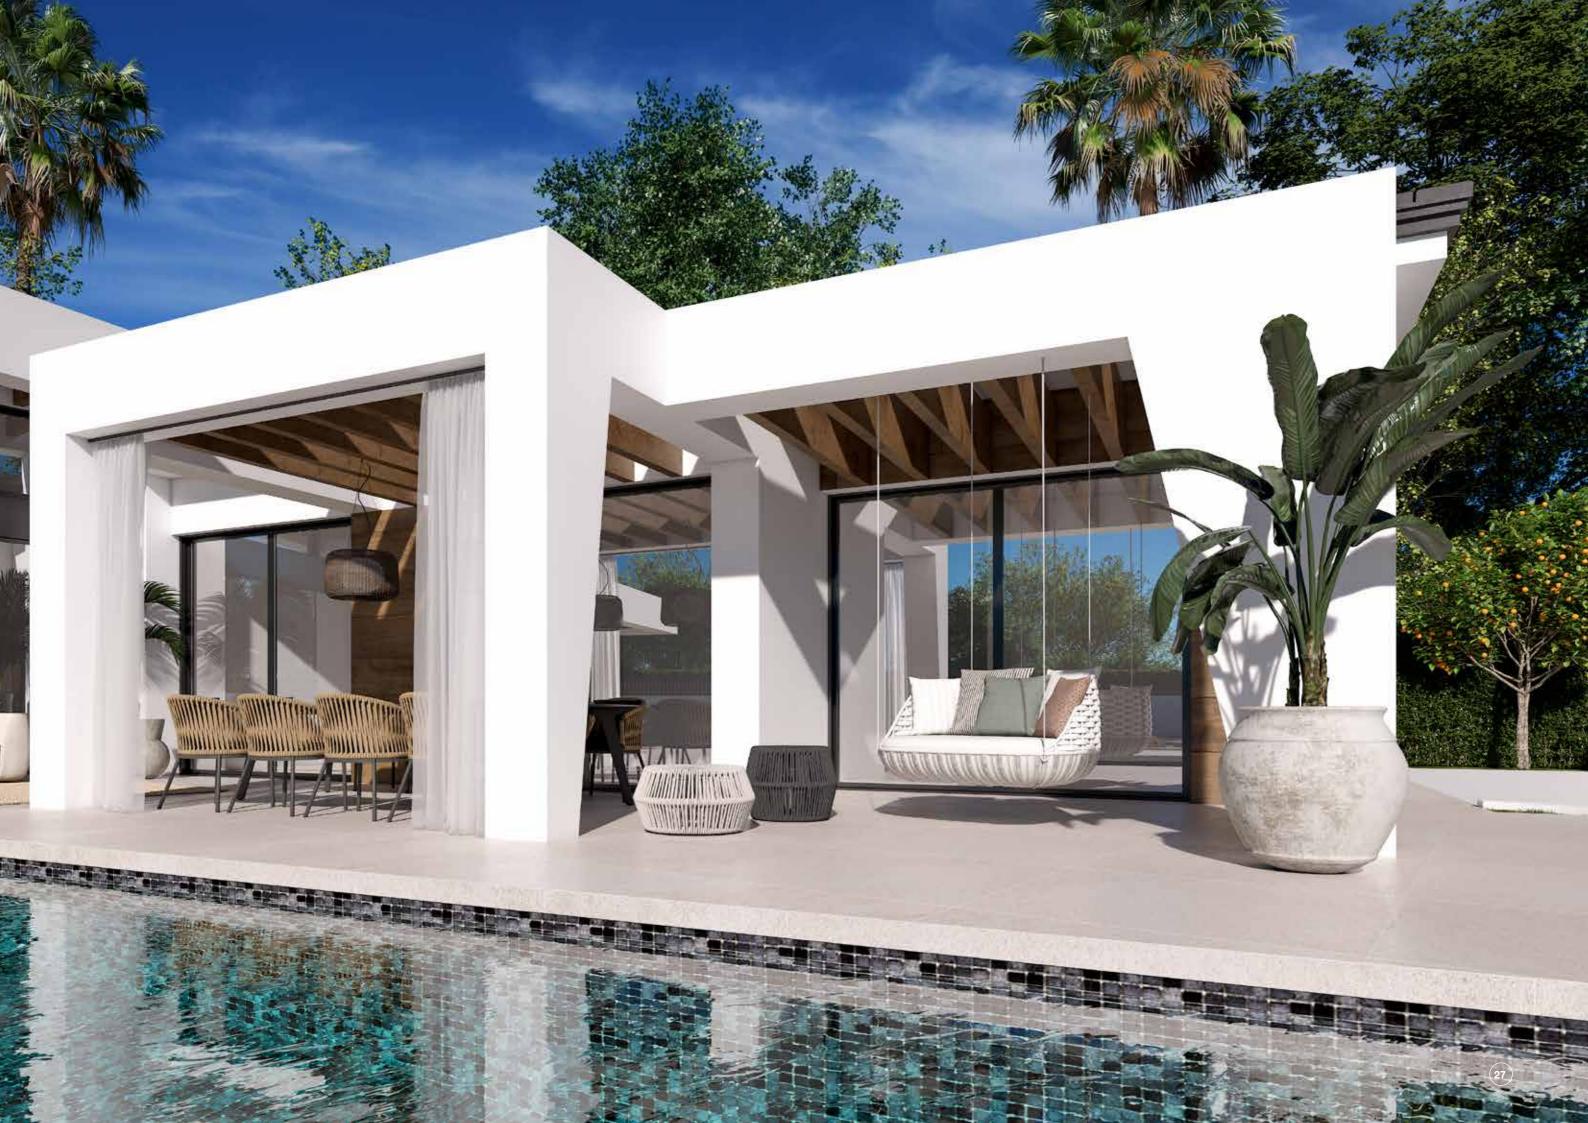

Marein Natura combines luxury and nature in an exceptional environment. Three unique villas built on one floor and designed to enjoy the Mediterranean lifestyle in a relaxed way, imagine melting into the sun's rays, relaxing in the chillout area by the pool, picking fresh vegetables from your own garden or letting you rock in a sunbed at sunset on a lazy summer afternoon.

The villas have been carefully studied, with a special architectural design where each house has been projected on one floor, and also has its own landscaping and ecological garden to enjoy the freshness of nature.

The buyer of Marein Natura will be able to cook using their own ingredients and food, inspiring the aroma of the aromatic species that will characterize their home (Laurel, Thyme or Lavender) and making the most of the comfort of their home that has large terraces, garden areas, pool and chill out area with winter fire.

In addition to the fabulous private pool that will have saline chlorination, areas of different depths and a space to place sunbeds to relax in the sun, in our pleasant garden we will have a beautiful chill out area with winter fire, perfect to enjoy a pleasant evening at the light of the candles.