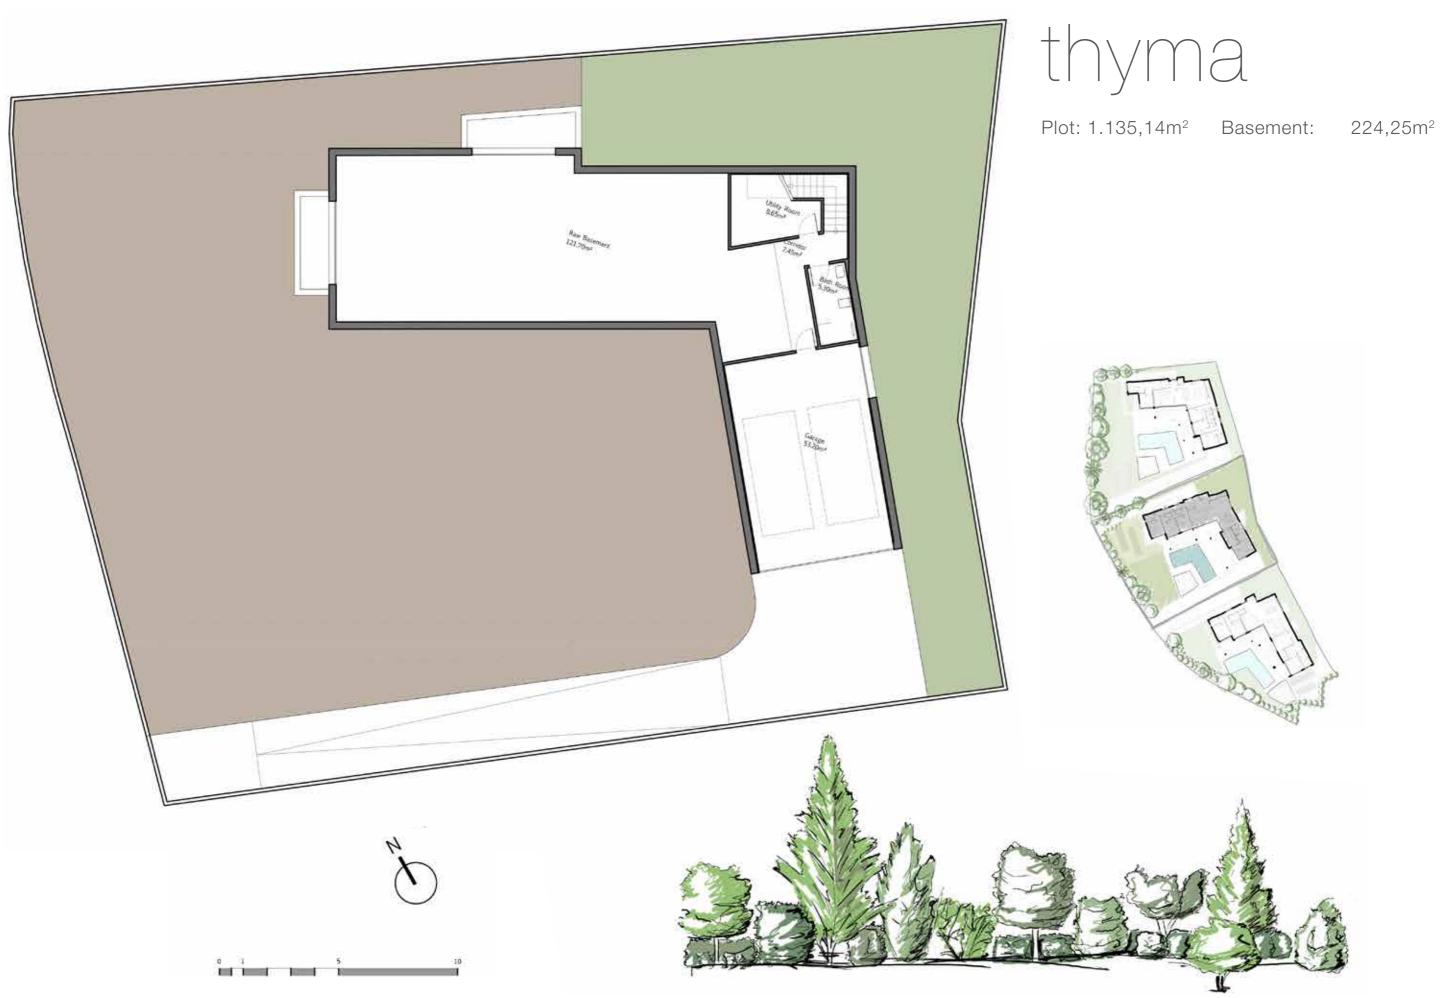

### villa thyma

| Ground Floor: | $225,50m^{2}$        |
|---------------|----------------------|
| Basement:     | 207,35m <sup>2</sup> |
| Terrace:      | 180,25m <sup>2</sup> |
| Pool:         | 53,05m <sup>2</sup>  |
| τοται ·       | 666 15m <sup>2</sup> |

| 35,14m² | Ground Floor: | 226,85m <sup>2</sup> |
|---------|---------------|----------------------|
|         | Basement:     | 224,25m <sup>2</sup> |
|         | Terrace:      | 182,55m <sup>2</sup> |
|         | Pool:         | 50,80m <sup>2</sup>  |
|         | TOTAL:        | 684,45m <sup>2</sup> |