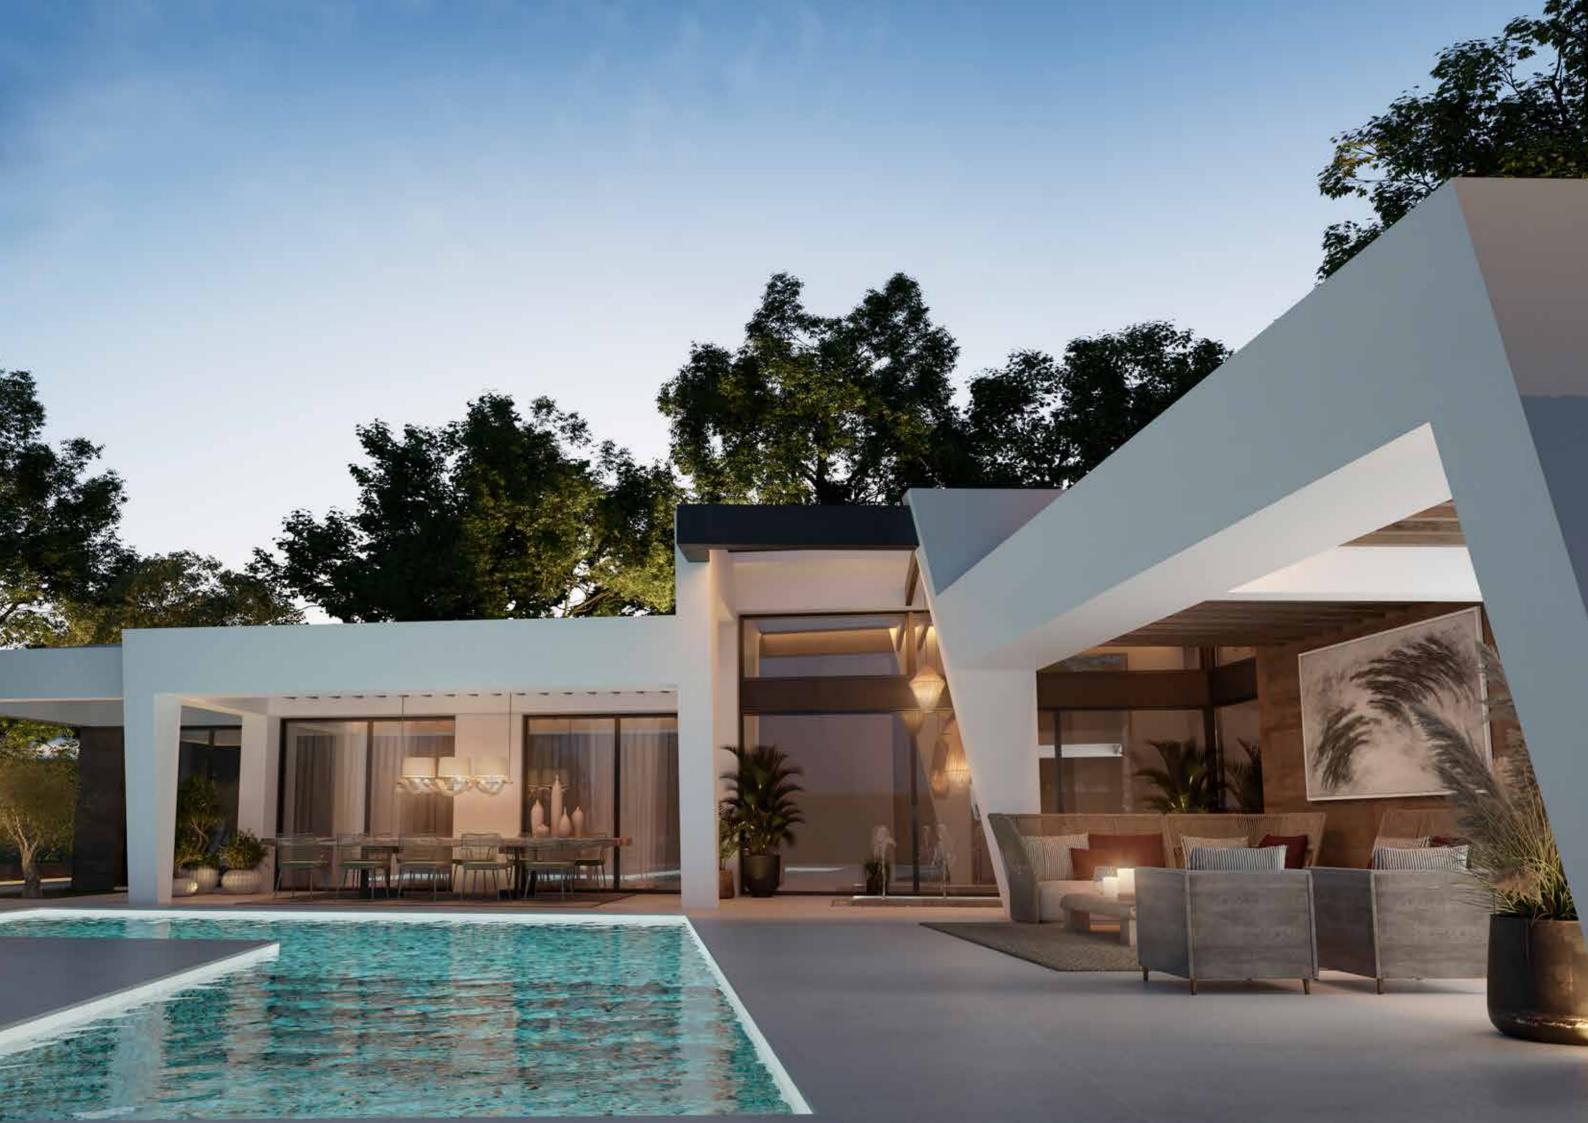

Marein Natura combines luxury and nature in an exceptional environment. Three unique villas built on one floor and designed to enjoy the Mediterranean lifestyle in a relaxed way, imagine melting into the sun's rays, relaxing in the chillout area by the pool, picking fresh vegetables from your own garden or letting you rock in a sunbed at sunset on a lazy summer afternoon.

The villas have been carefully studied, with a special architectural design where each house has been projected on one floor, and also has its own landscaping and ecological garden to enjoy the freshness of nature.