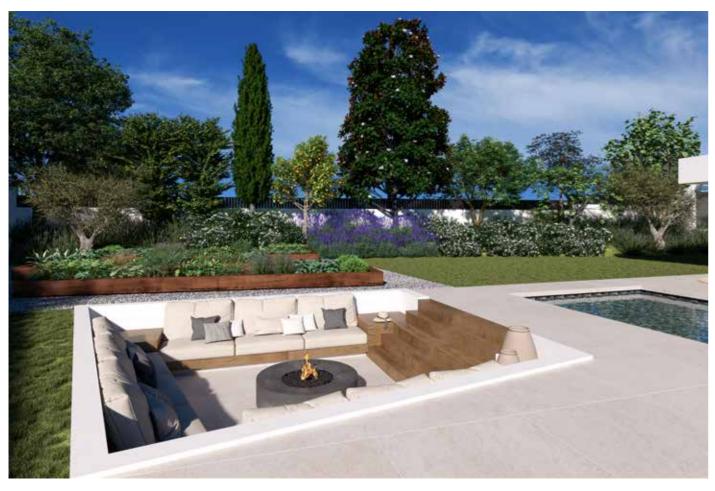

In addition to the fabulous private pool that will have saline chlorination, areas of different depths and a space to place sunbeds to relax in the sun, in our pleasant garden we will have a beautiful chill out area with winter fire, perfect to enjoy a pleasant evening at the light of the candles.