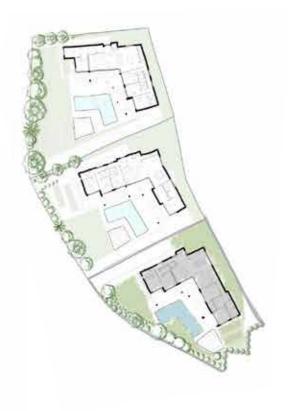

The villas have been carefully studied, with a special architectural design where each house has been projected on one floor, and also has its own landscaping and ecological garden to enjoy the freshness of nature.

The villas have an underground garage and a large basement that can be customized to the taste and lifestyle of each family.

We know that life on the Costa del Sol is enjoyed especially outside, which is why at Marein Natura each home has its own landscaping project and an organic garden with a growing area of about 36 m2.