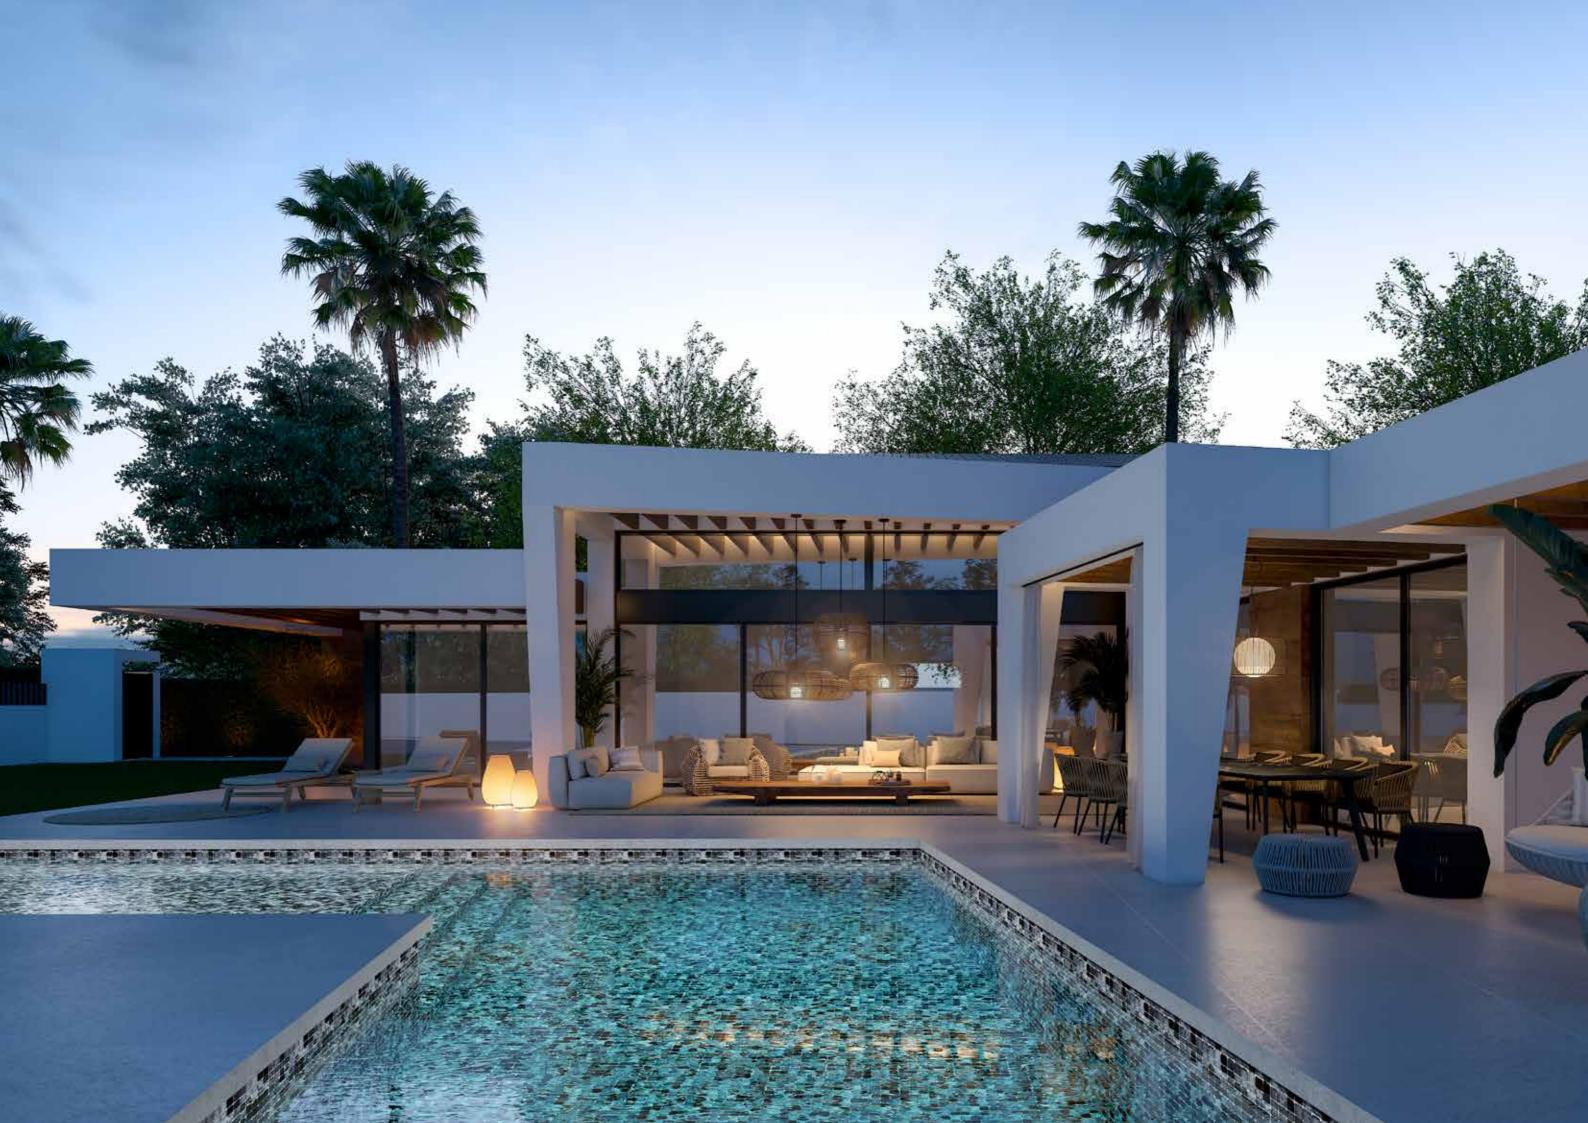

Marein Natura combines luxury and nature in an exceptional environment. Three unique villas built on one floor and designed to enjoy the Mediterranean lifestyle in a relaxed way, imagine melting into the sun's rays, relaxing in the chillout area by the pool, picking fresh vegetables from your own garden or letting you rock in a sunbed at sunset on a lazy summer afternoon.

The villas have been carefully studied, with a special architectural design where each house has been projected on one floor, and also has its own landscaping and ecological garden to enjoy the freshness of nature.

In addition to the fabulous private pool that will have saline chlorination, areas of different depths and a space to place sunbeds to relax in the sun, in our pleasant garden we will have a beautiful chill out area with winter fire, perfect to enjoy a pleasant evening at the light of the candles.