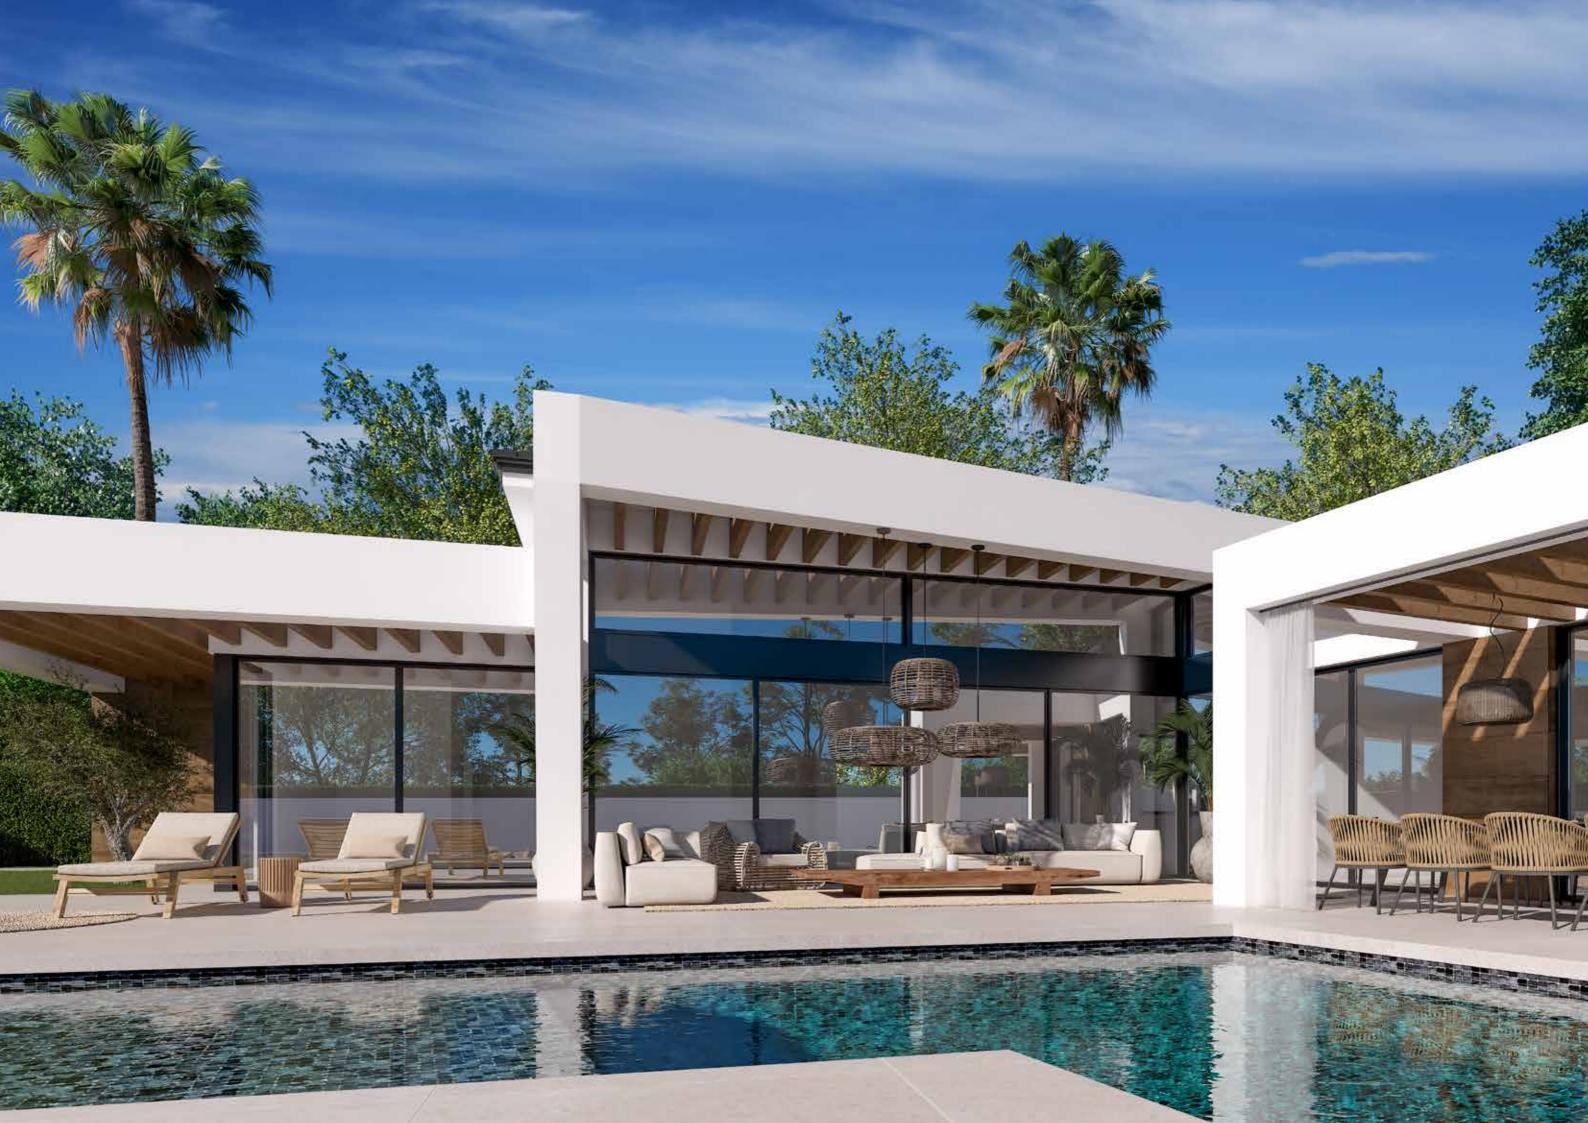

Marein Natura combines luxury and nature in an exceptional environment. Three unique villas built on one floor and designed to enjoy the Mediterranean lifestyle in a relaxed way, imagine melting into the sun's rays, relaxing in the chillout area by the pool, picking fresh vegetables from your own garden or letting you rock in a sunbed at sunset on a lazy summer afternoon.

The villas have been carefully studied, with a special architectural design where each house has been projected on one floor, and also has its own landscaping and ecological garden to enjoy the freshness of nature.

The buyer of Marein Natura will be able to cook using their own ingredients and food, inspiring the aroma of the aromatic species that will characterize their home (Laurel, Thyme or Lavender) and making the most of the comfort of their home that has large terraces, garden areas, pool and chill out area with winter fire.

In addition to the fabulous private pool that will have saline chlorination, areas of different depths and a space to place sunbeds to relax in the sun, in our pleasant garden we will have a beautiful chill out area with winter fire, perfect to enjoy a pleasant evening at the light of the candles.