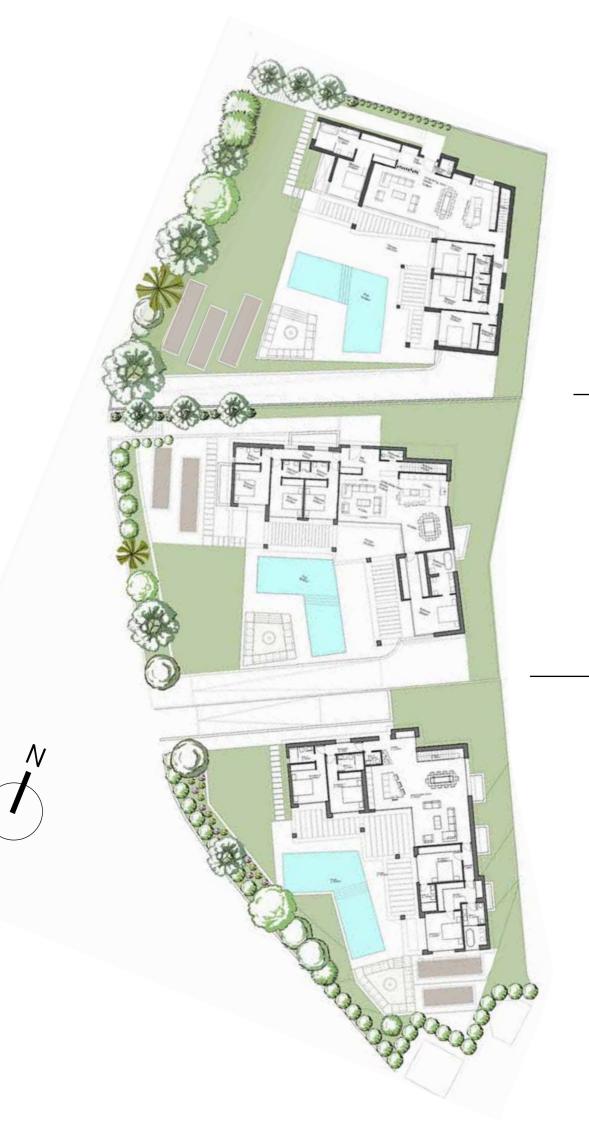

The villas have been carefully studied, with a special architectural design where each house has been projected on one floor, and also has its own landscaping and ecological garden to enjoy the freshness of nature.

The villas have an underground garage and a large basement that can be customized to the taste and lifestyle of each family.

We know that life on the Costa del Sol is enjoyed especially outside, which is why at Marein Natura each home has its own landscaping project and an organic garden with a growing area of about 36 m2.