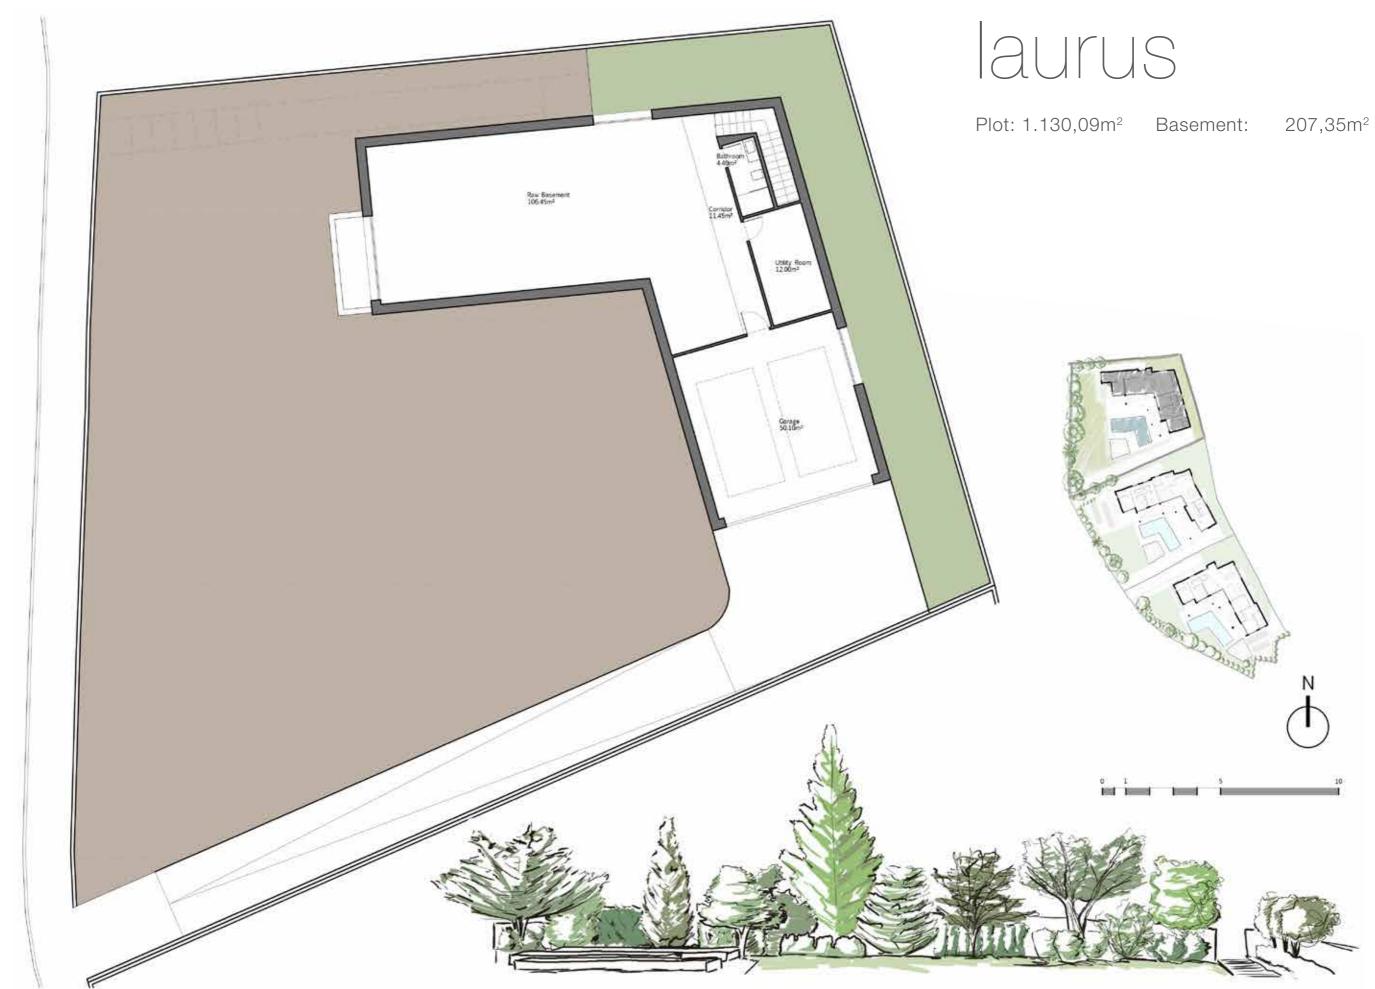

## villa laurus

### villa thyma

| Ground Floor: | $225,50m^{2}$        |
|---------------|----------------------|
| Basement:     | 207,35m <sup>2</sup> |
| Terrace:      | 180,25m <sup>2</sup> |
| Pool:         | 53,05m <sup>2</sup>  |
| τοται ·       | 666 15m <sup>2</sup> |