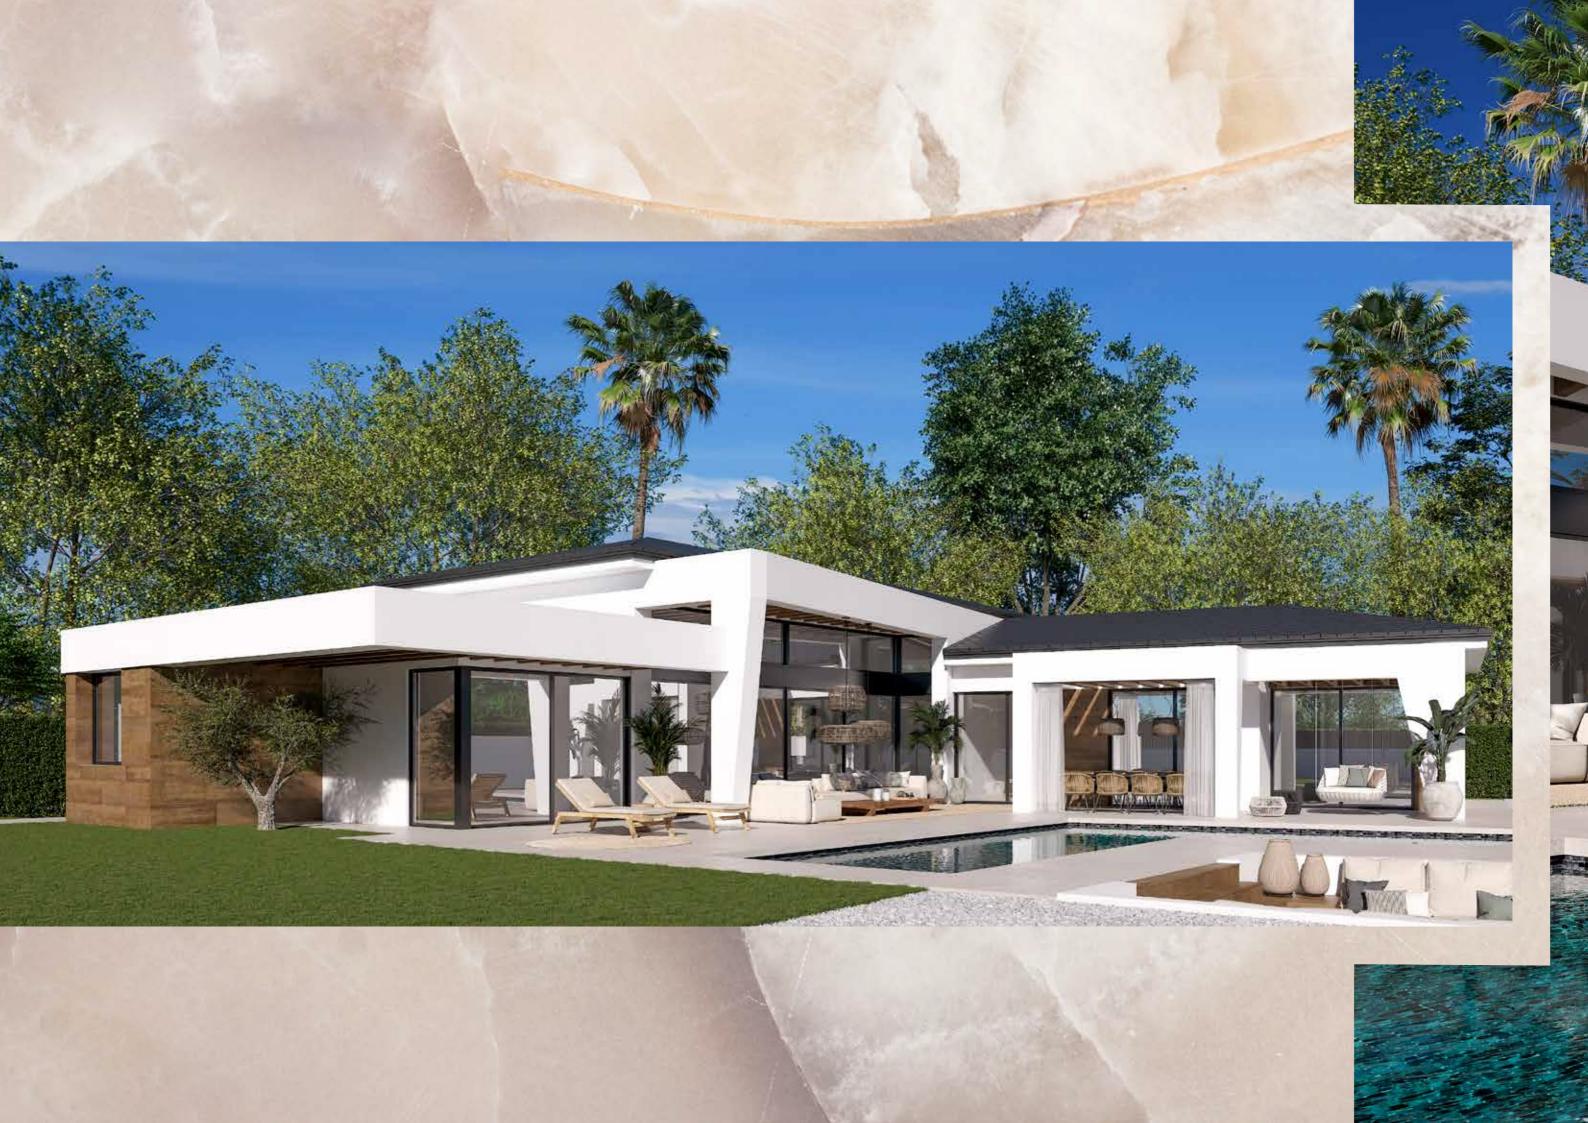

Marein Natura combines luxury and nature in an exceptional environment. Three unique villas built on one floor and designed to enjoy the Mediterranean lifestyle in a relaxed way, imagine melting into the sun's rays, relaxing in the chillout area by the pool, picking fresh vegetables from your own garden or letting you rock in a sunbed at sunset on a lazy summer afternoon.

The villas have been carefully studied, with a special architectural design where each house has been projected on one floor, and also has its own landscaping and ecological garden to enjoy the freshness of nature.

The villas have an underground garage and a large basement that can be customized to the taste and lifestyle of each family.

We know that life on the Costa del Sol is enjoyed especially outside, which is why at Marein Natura each home has its own landscaping project and an organic garden with a growing area of about 36 m2.