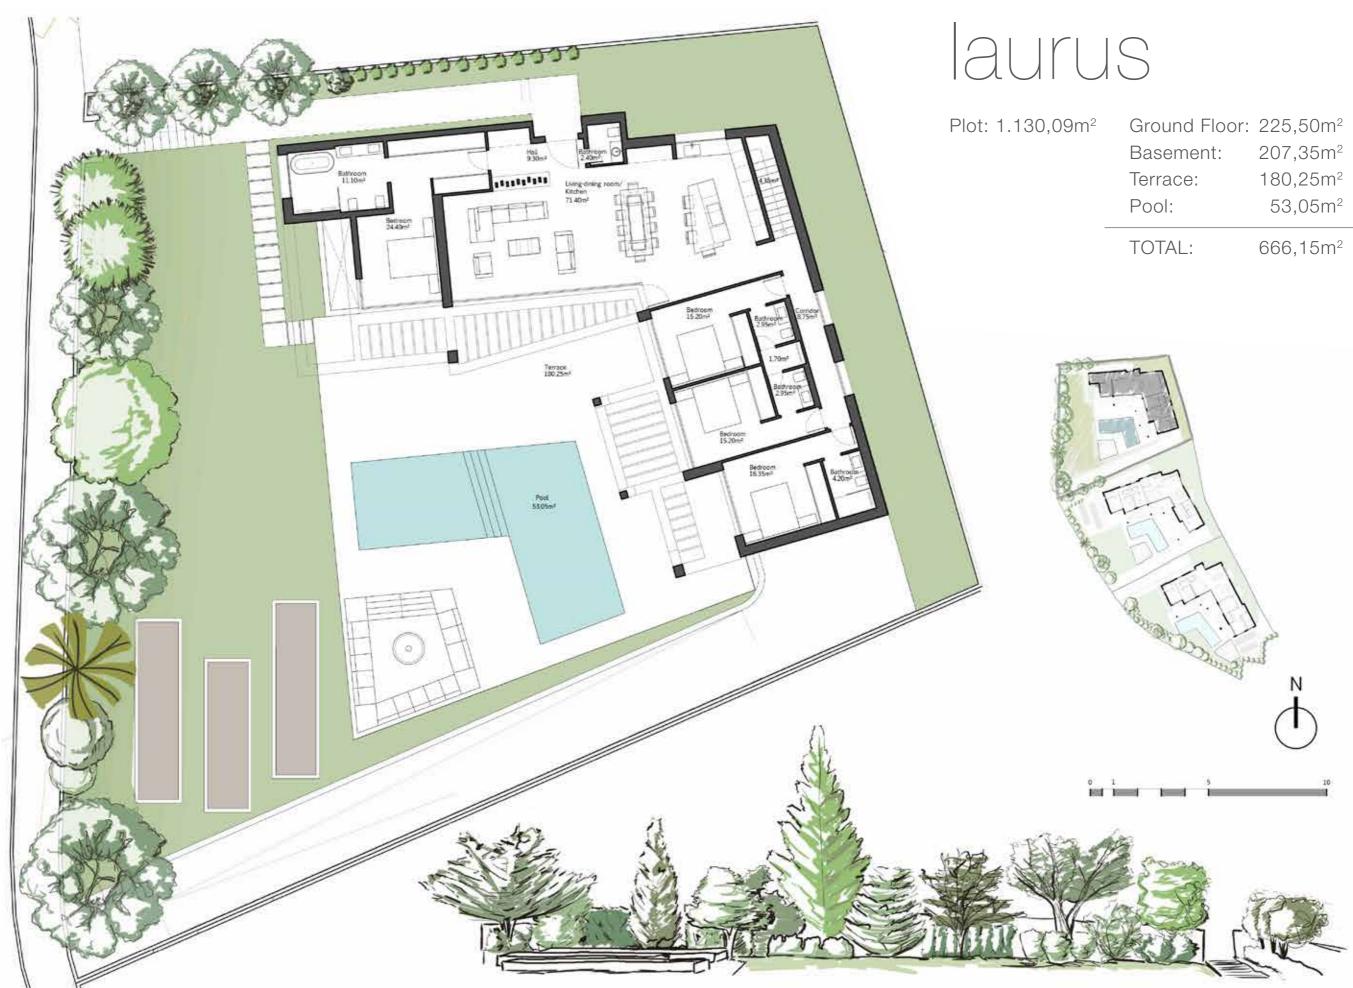

## villa laurus

### villa thyma

| Ground Floor: | $225,50m^{2}$        |
|---------------|----------------------|
| Basement:     | 207,35m <sup>2</sup> |
| Terrace:      | 180,25m <sup>2</sup> |
| Pool:         | 53,05m <sup>2</sup>  |
| τοται ·       | 666 15m <sup>2</sup> |