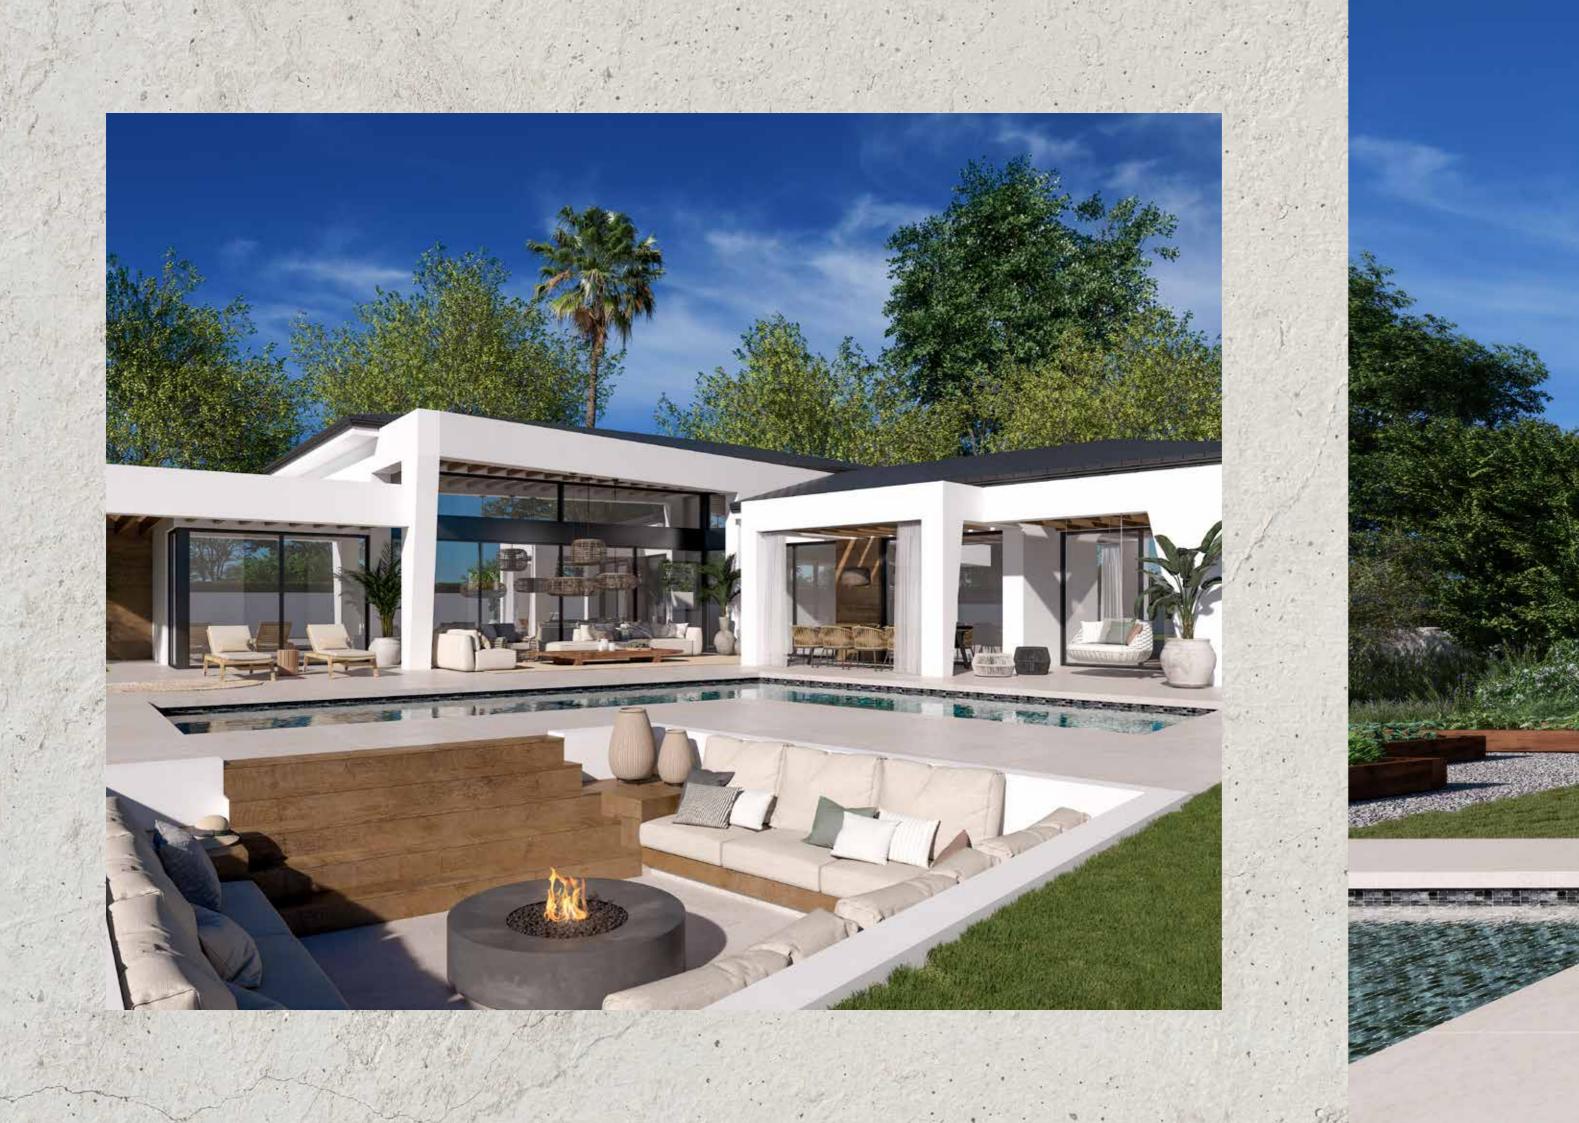

The buyer of Marein Natura will be able to cook using their own ingredients and food, inspiring the aroma of the aromatic species that will characterize their home (Laurel, Thyme or Lavender) and making the most of the comfort of their home that has large terraces, garden areas, pool and chill out area with winter fire.

In addition to the fabulous private pool that will have saline chlorination, areas of different depths and a space to place sunbeds to relax in the sun, in our pleasant garden we will have a beautiful chill out area with winter fire, perfect to enjoy a pleasant evening at the light of the candles.