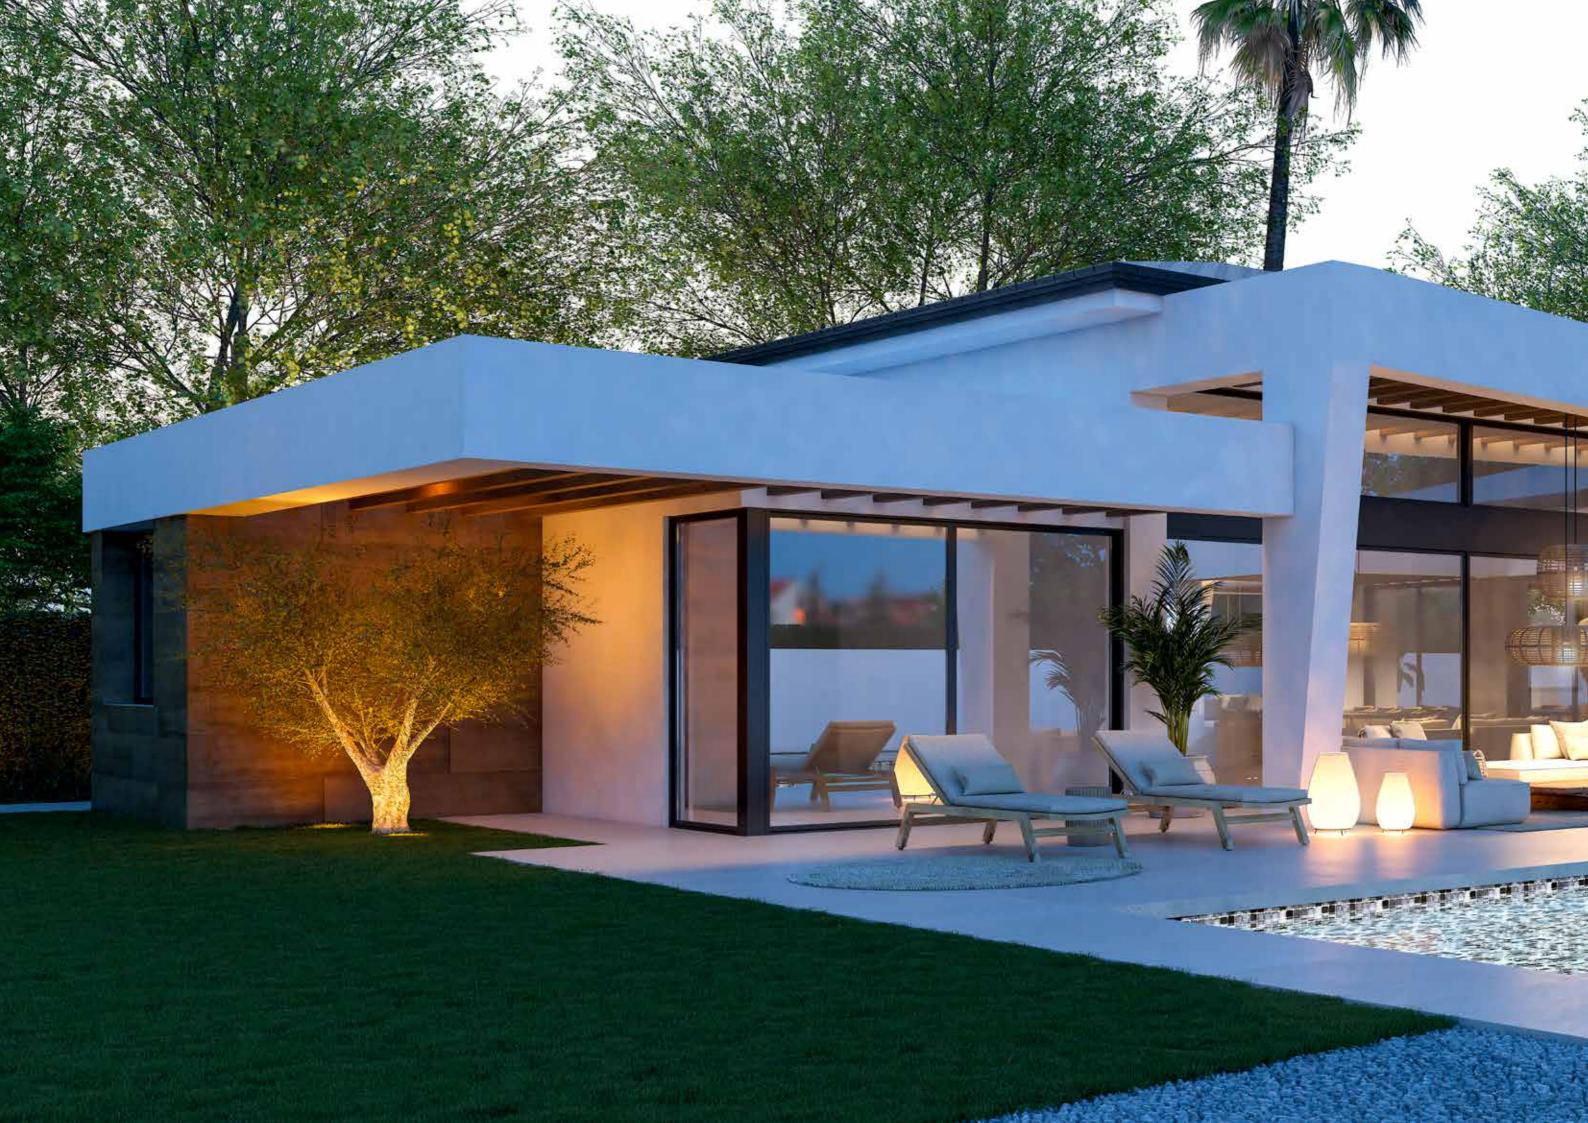

Marein Natura combines luxury and nature in an exceptional environment. Three unique villas built on one floor and designed to enjoy the Mediterranean lifestyle in a relaxed way, imagine melting into the sun's rays, relaxing in the chillout area by the pool, picking fresh vegetables from your own garden or letting you rock in a sunbed at sunset on a lazy summer afternoon.

The villas have been carefully studied, with a special architectural design where each house has been projected on one floor, and also has its own landscaping and ecological garden to enjoy the freshness of nature.

The buyer of Marein Natura will be able to cook using their own ingredients and food, inspiring the aroma of the aromatic species that will characterize their home (Laurel, Thyme or Lavender) and making the most of the comfort of their home that has large terraces, garden areas, pool and chill out area with winter fire.

In addition to the fabulous private pool that will have saline chlorination, areas of different depths and a space to place sunbeds to relax in the sun, in our pleasant garden we will have a beautiful chill out area with winter fire, perfect to enjoy a pleasant evening at the light of the candles.