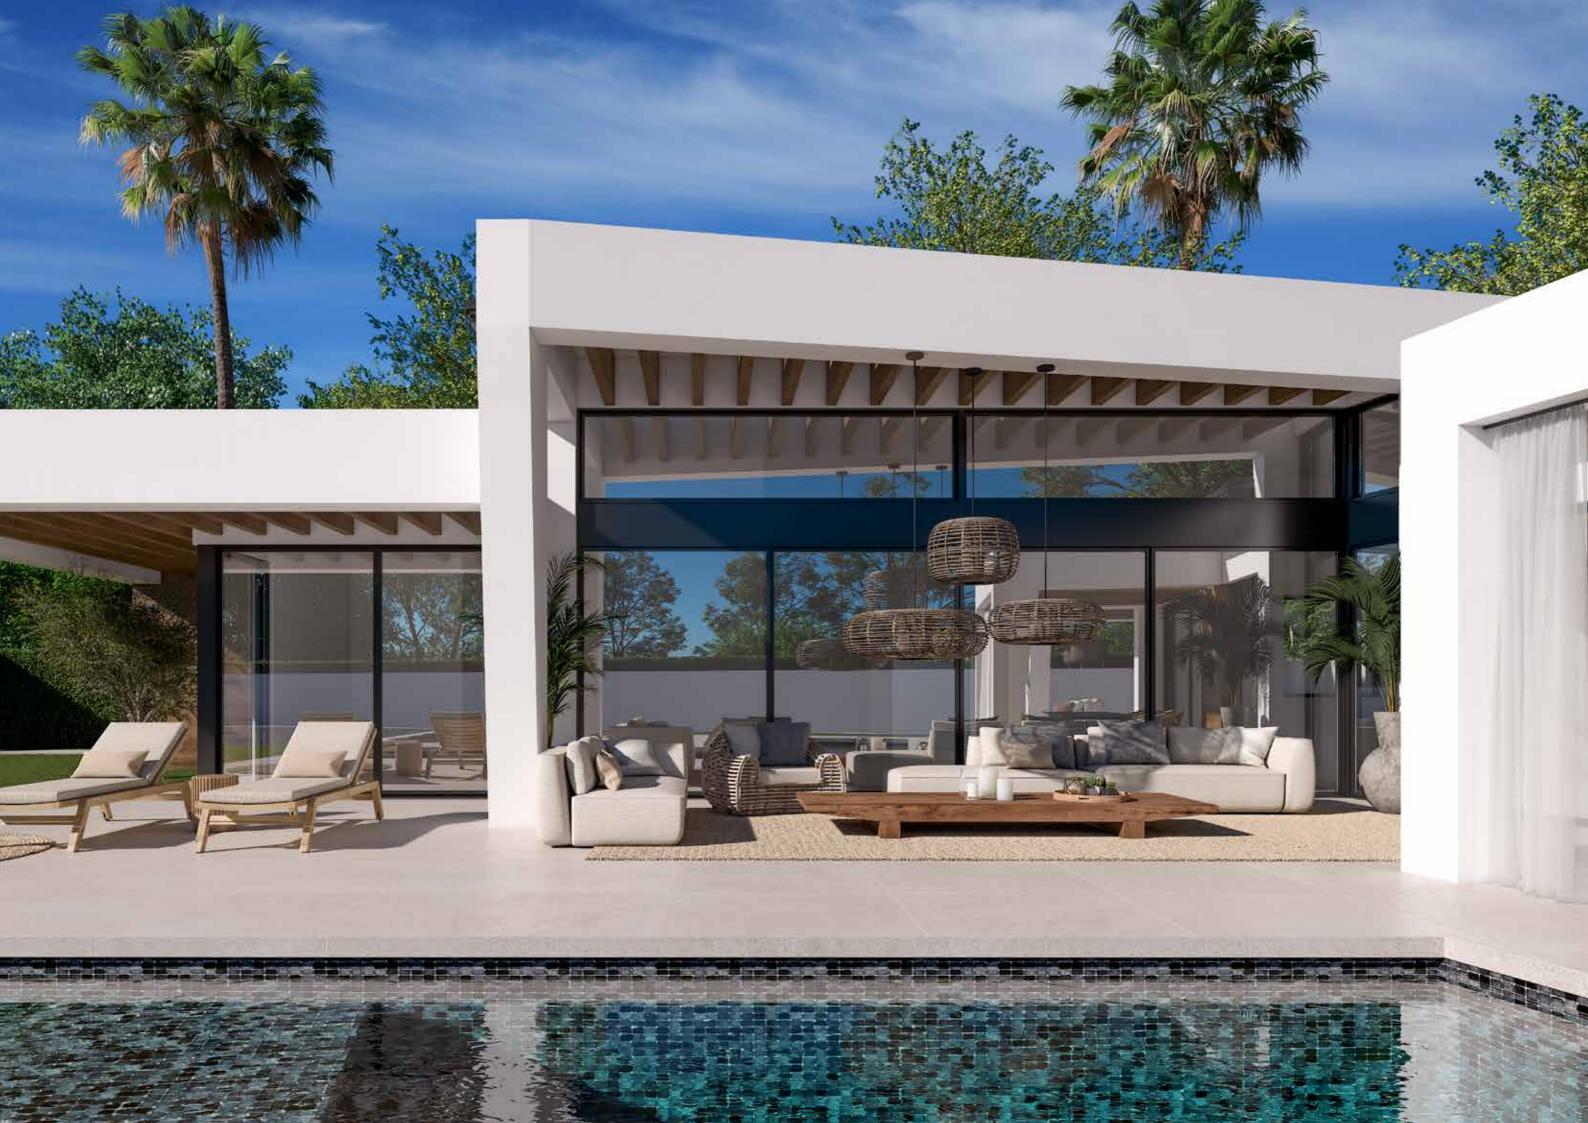

Marein Natura combines luxury and nature in an exceptional environment. Three unique villas built on one floor and designed to enjoy the Mediterranean lifestyle in a relaxed way, imagine melting into the sun's rays, relaxing in the chillout area by the pool, picking fresh vegetables from your own garden or letting you rock in a sunbed at sunset on a lazy summer afternoon.

The villas have been carefully studied, with a special architectural design where each house has been projected on one floor, and also has its own landscaping and ecological garden to enjoy the freshness of nature.

The buyer of Marein Natura will be able to cook using their own ingredients and food, inspiring the aroma of the aromatic species that will characterize their home (Laurel, Thyme or Lavender) and making the most of the comfort of their home that has large terraces, garden areas, pool and chill out area with winter fire.

In addition to the fabulous private pool that will have saline chlorination, areas of different depths and a space to place sunbeds to relax in the sun, in our pleasant garden we will have a beautiful chill out area with winter fire, perfect to enjoy a pleasant evening at the light of the candles.