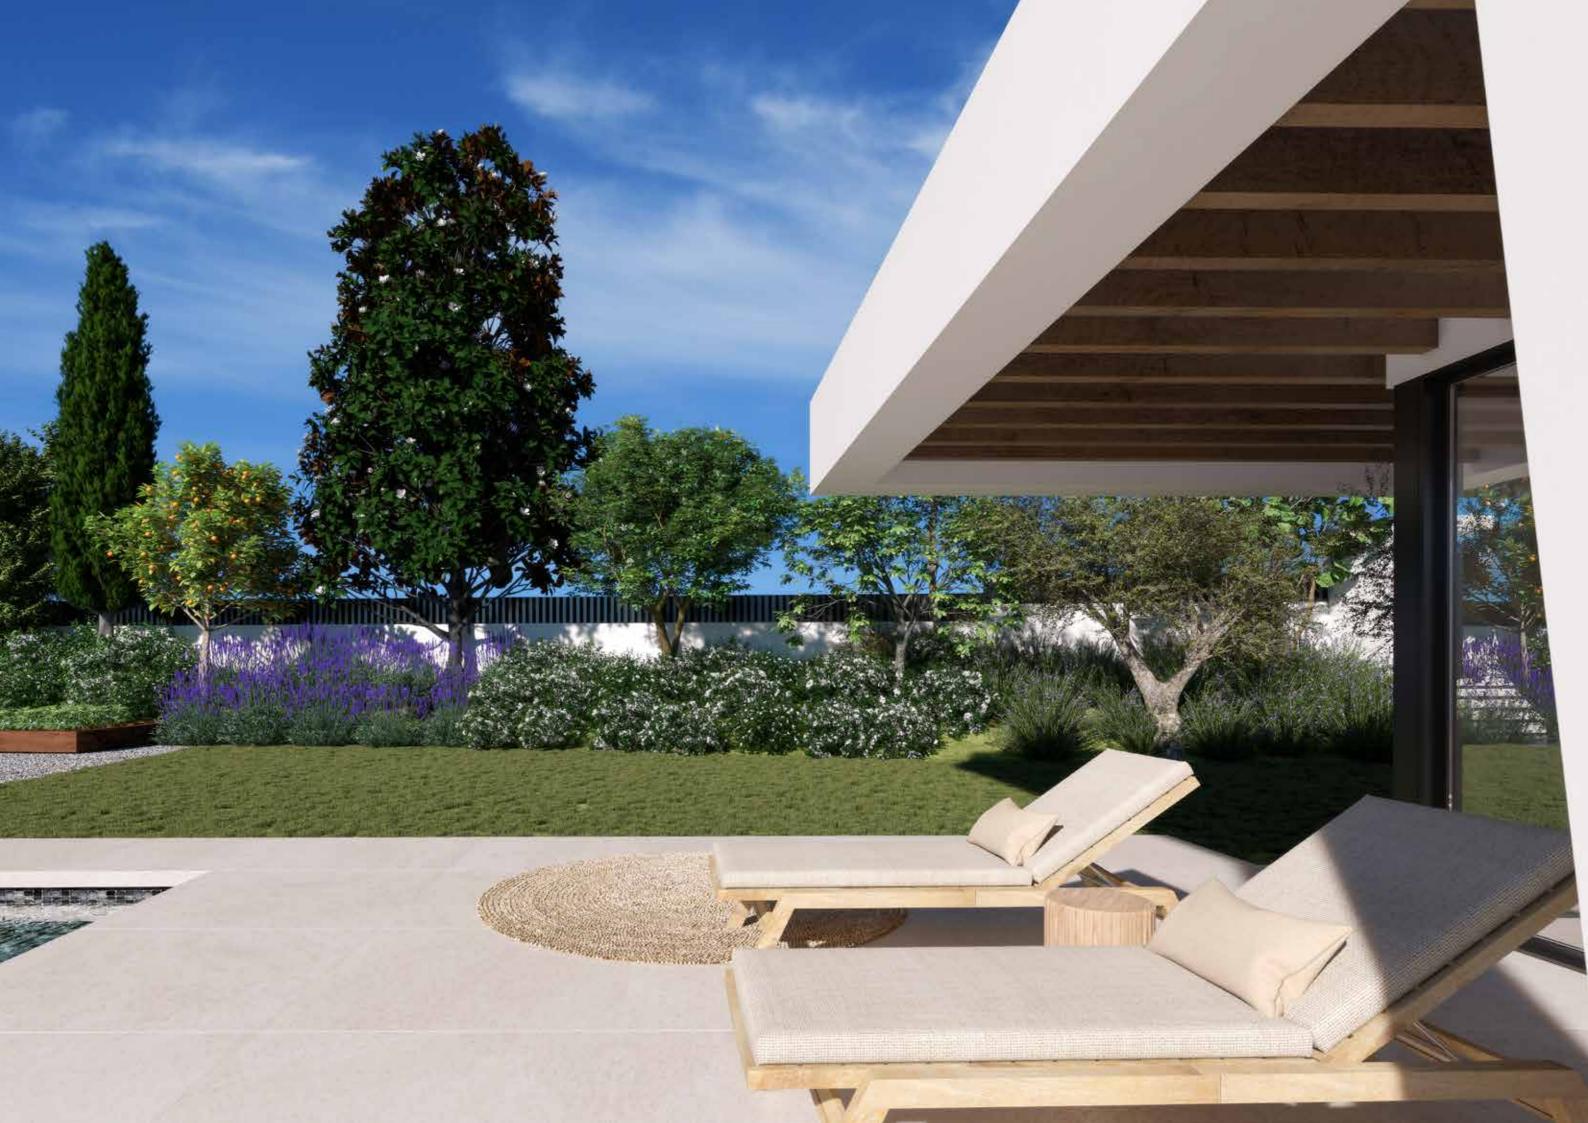

The villas have been carefully studied, with a special architectural design where each house has been projected on one floor, and also has its own landscaping and ecological garden to enjoy the freshness of nature.

The villas have an underground garage and a large basement that can be customized to the taste and lifestyle of each family.

We know that life on the Costa del Sol is enjoyed especially outside, which is why at Marein Natura each home has its own landscaping project and an organic garden with a growing area of about 36 m2.

The landscaped areas will have lawns with the installation of automatic irrigation with diffusers, as well as pre-installation of lighting in the gardens so that the client can customize it to their liking.