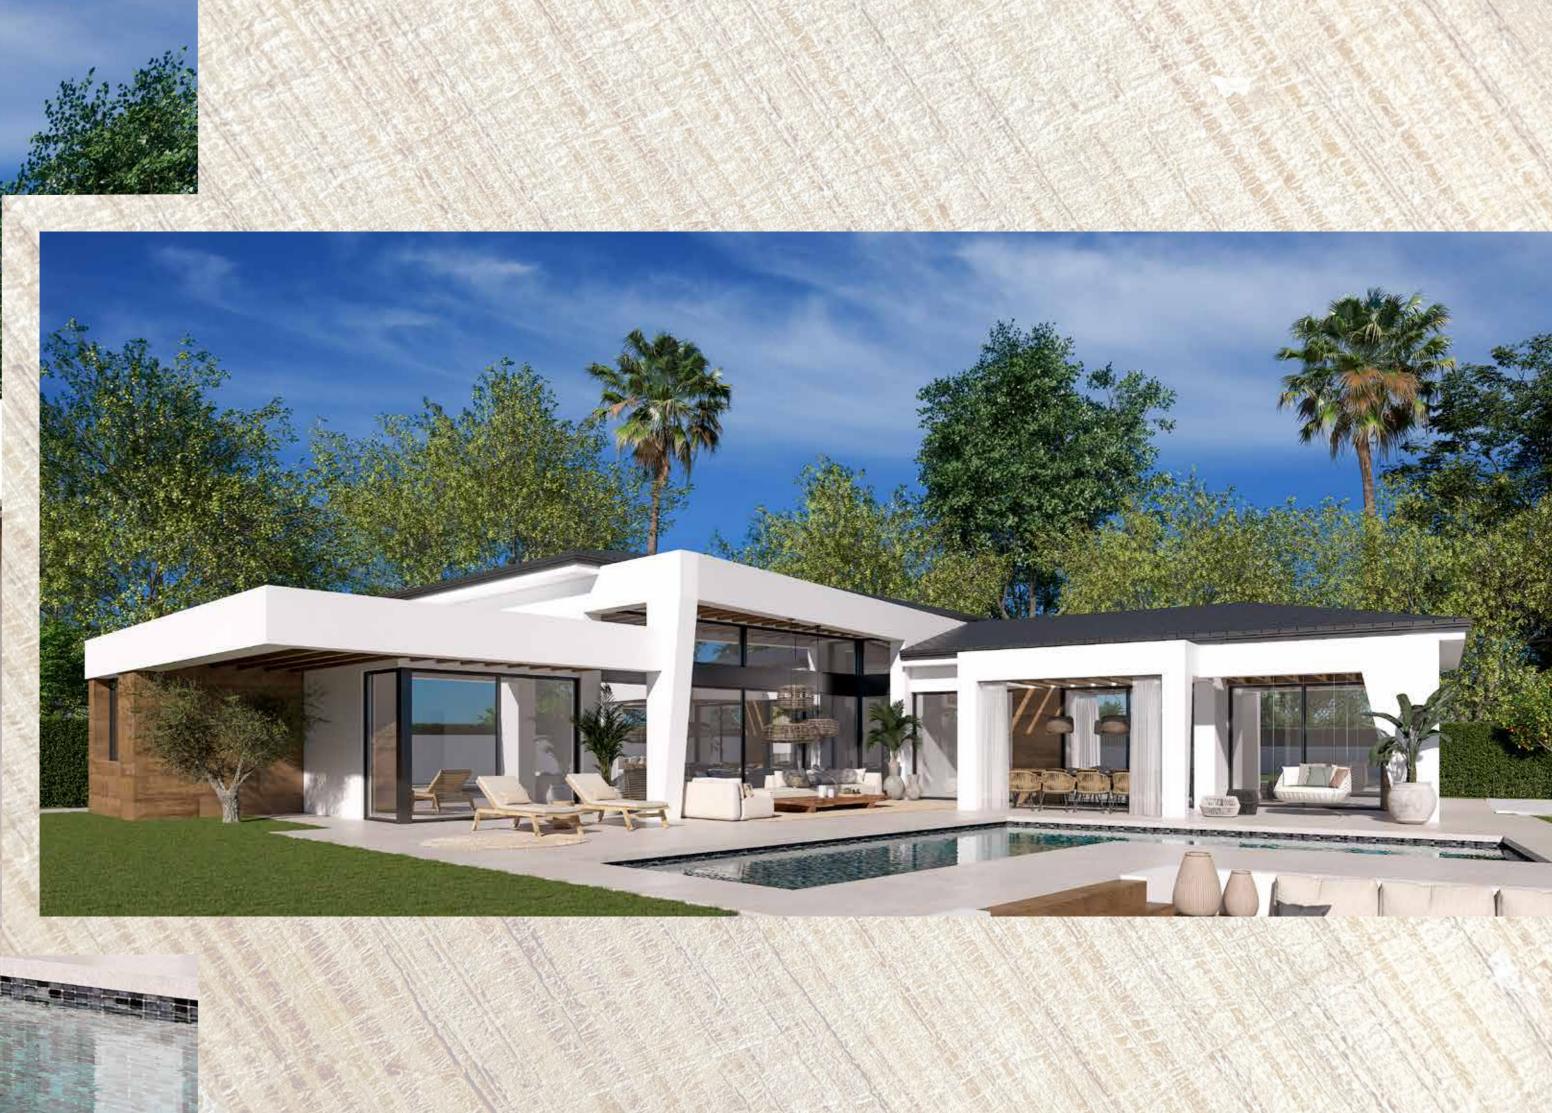

Marein Natura combines luxury and nature in an exceptional environment. Three unique villas built on one floor and designed to enjoy the Mediterranean lifestyle in a relaxed way, imagine melting into the sun's rays, relaxing in the chillout area by the pool, picking fresh vegetables from your own garden or letting you rock in a sunbed at sunset on a lazy summer afternoon.

The villas have been carefully studied, with a special architectural design where each house has been projected on one floor, and also has its own landscaping and ecological garden to enjoy the freshness of nature.

The buyer of Marein Natura will be able to cook using their own ingredients and food, inspiring the aroma of the aromatic species that will characterize their home (Laurel, Thyme or Lavender) and making the most of the comfort of their home that has large terraces, garden areas, pool and chill out area with winter fire.

In addition to the fabulous private pool that will have saline chlorination, areas of different depths and a space to place sunbeds to relax in the sun, in our pleasant garden we will have a beautiful chill out area with winter fire, perfect to enjoy a pleasant evening at the light of the candles.