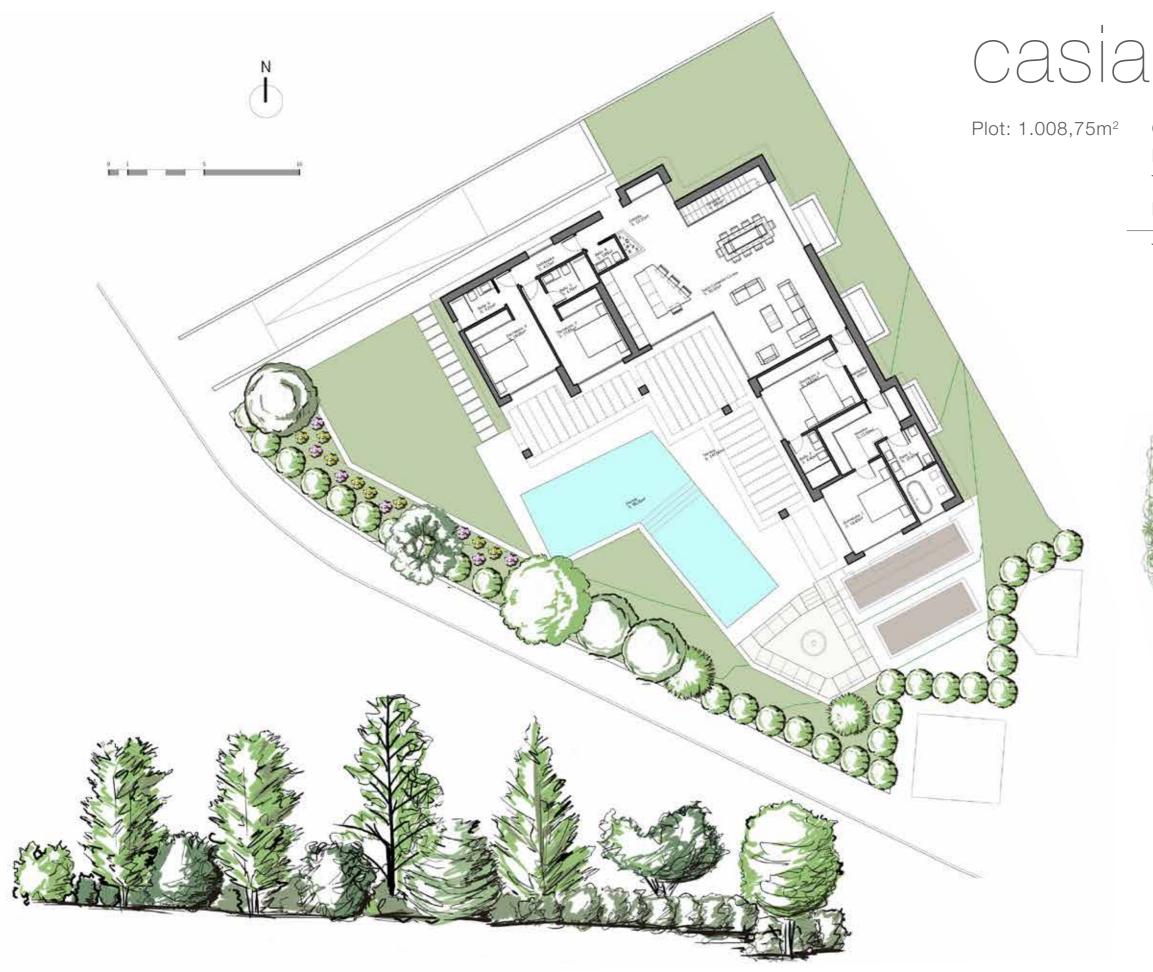

nbeds to relax in the sun, in our pleasant garden we will have a beautiful chill out area with winter fire, perfect to enjoy a pleasant evening at the light of the candles.





















## villa laurus

### villa thyma













| Ground Floor: | $225,50m^{2}$        |
|---------------|----------------------|
| Basement:     | 207,35m <sup>2</sup> |
| Terrace:      | 180,25m <sup>2</sup> |
| Pool:         | 53,05m <sup>2</sup>  |
| τοται ·       | 666 15m <sup>2</sup> |





| 35,14m² | Ground Floor: | 226,85m <sup>2</sup> |
|---------|---------------|----------------------|
|         | Basement:     | 224,25m <sup>2</sup> |
|         | Terrace:      | 182,55m <sup>2</sup> |
|         | Pool:         | 50,80m <sup>2</sup>  |
|         | TOTAL:        | 684,45m <sup>2</sup> |







| m² | Ground Floor: | 229,70m <sup>2</sup> |
|----|---------------|----------------------|
|    | Basement:     | 225,00m <sup>2</sup> |
|    | Terrace:      | 147,90m <sup>2</sup> |
|    | Pool:         | 56,35m <sup>2</sup>  |
|    | TOTAL:        | 658,95m <sup>2</sup> |







### Plot: 1.008,75m<sup>2</sup> Basement: 225,000m<sup>2</sup>