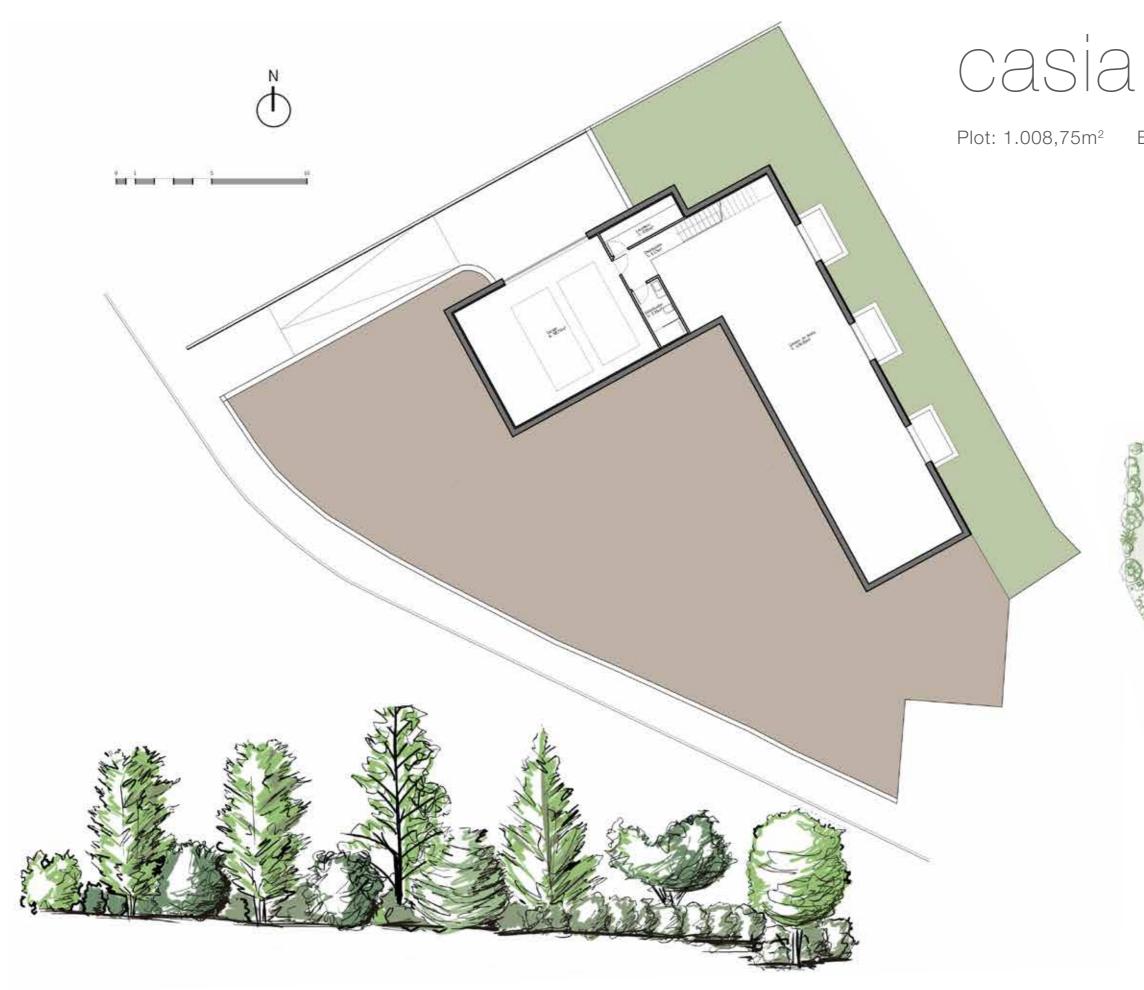

--------------|----------------------|
| Basement:     | 207,35m <sup>2</sup> |
| Terrace:      | 180,25m <sup>2</sup> |
| Pool:         | 53,05m <sup>2</sup>  |
| τοται ·       | 666 15m <sup>2</sup> |





| 35,14m² | Ground Floor: | 226,85m <sup>2</sup> |
|---------|---------------|----------------------|
|         | Basement:     | 224,25m <sup>2</sup> |
|         | Terrace:      | 182,55m <sup>2</sup> |
|         | Pool:         | 50,80m <sup>2</sup>  |
|         | TOTAL:        | 684,45m <sup>2</sup> |







| m² | Ground Floor: | 229,70m <sup>2</sup> |
|----|---------------|----------------------|
|    | Basement:     | 225,00m <sup>2</sup> |
|    | Terrace:      | 147,90m <sup>2</sup> |
|    | Pool:         | 56,35m <sup>2</sup>  |
|    | TOTAL:        | 658,95m <sup>2</sup> |







### Plot: 1.008,75m<sup>2</sup> Basement: 225,000m<sup>2</sup>