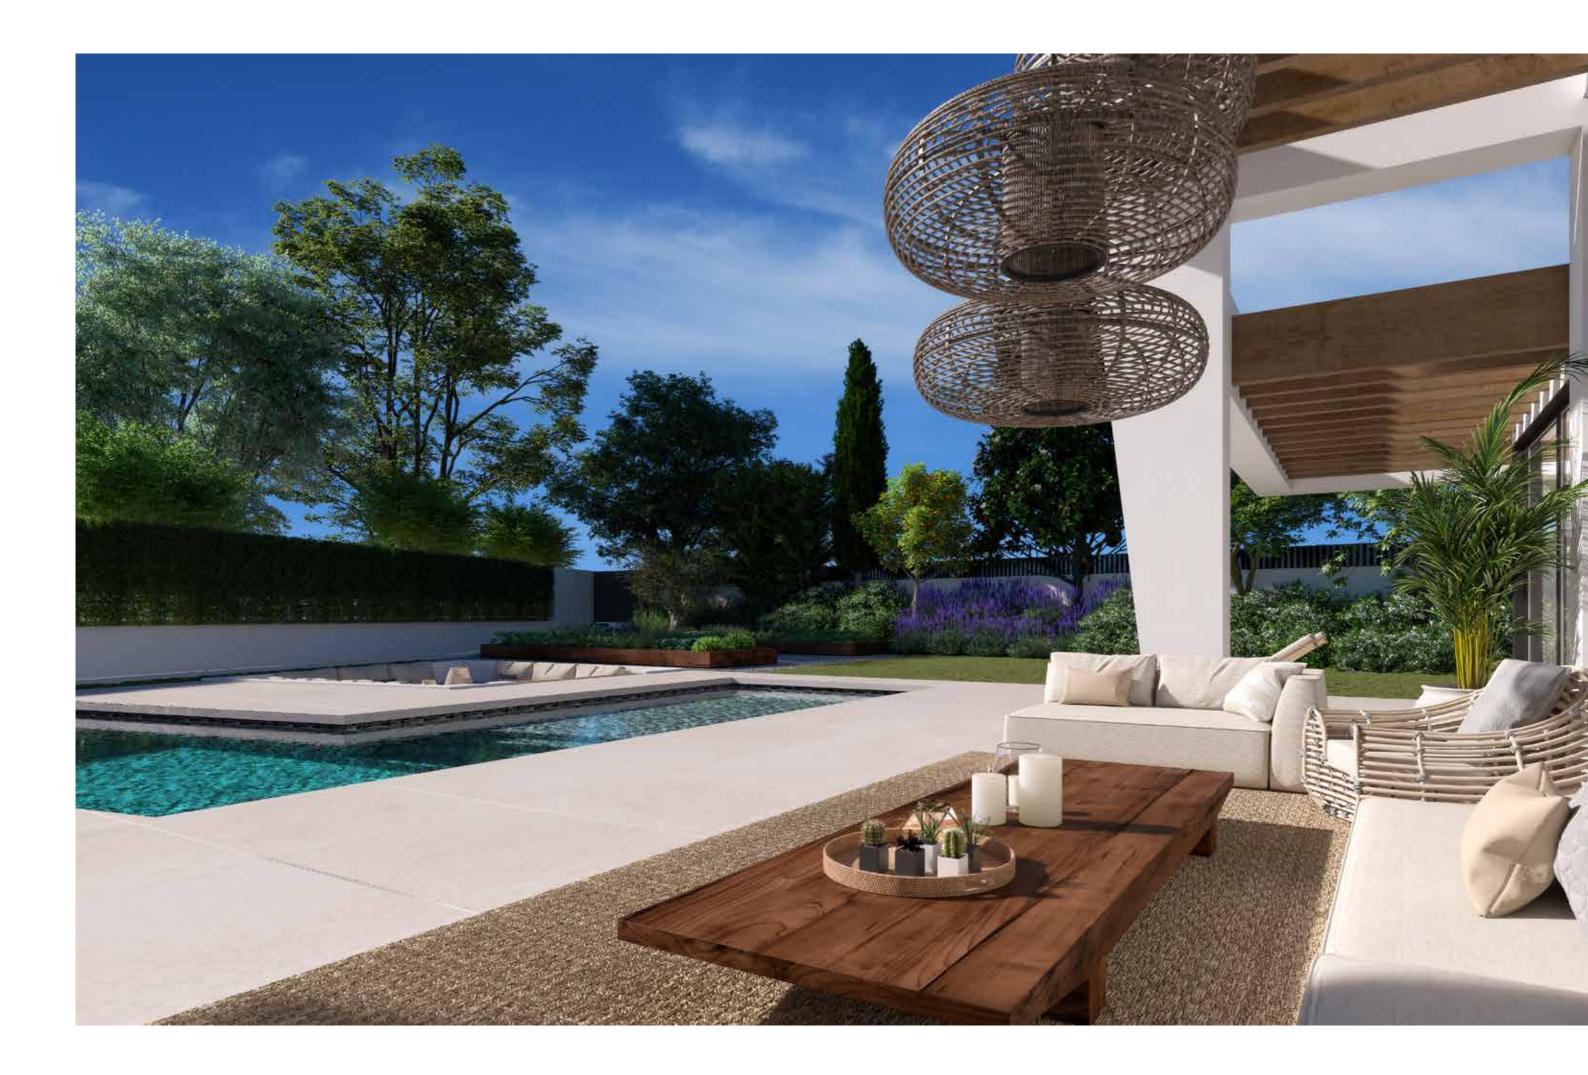

The buyer of Marein Natura will be able to cook using their own ingredients and food, inspiring the aroma of the aromatic species that will characterize their home (Laurel, Thyme or Lavender) and making the most of the comfort of their home that has large terraces, garden areas, pool and chill out area with winter fire.

In addition to the fabulous private pool that will have saline chlorination, areas of different depths and a space to place sunbeds to relax in the sun, in our pleasant garden we will have a beautiful chill out area with winter fire, perfect to enjoy a pleasant evening at the light of the candles.