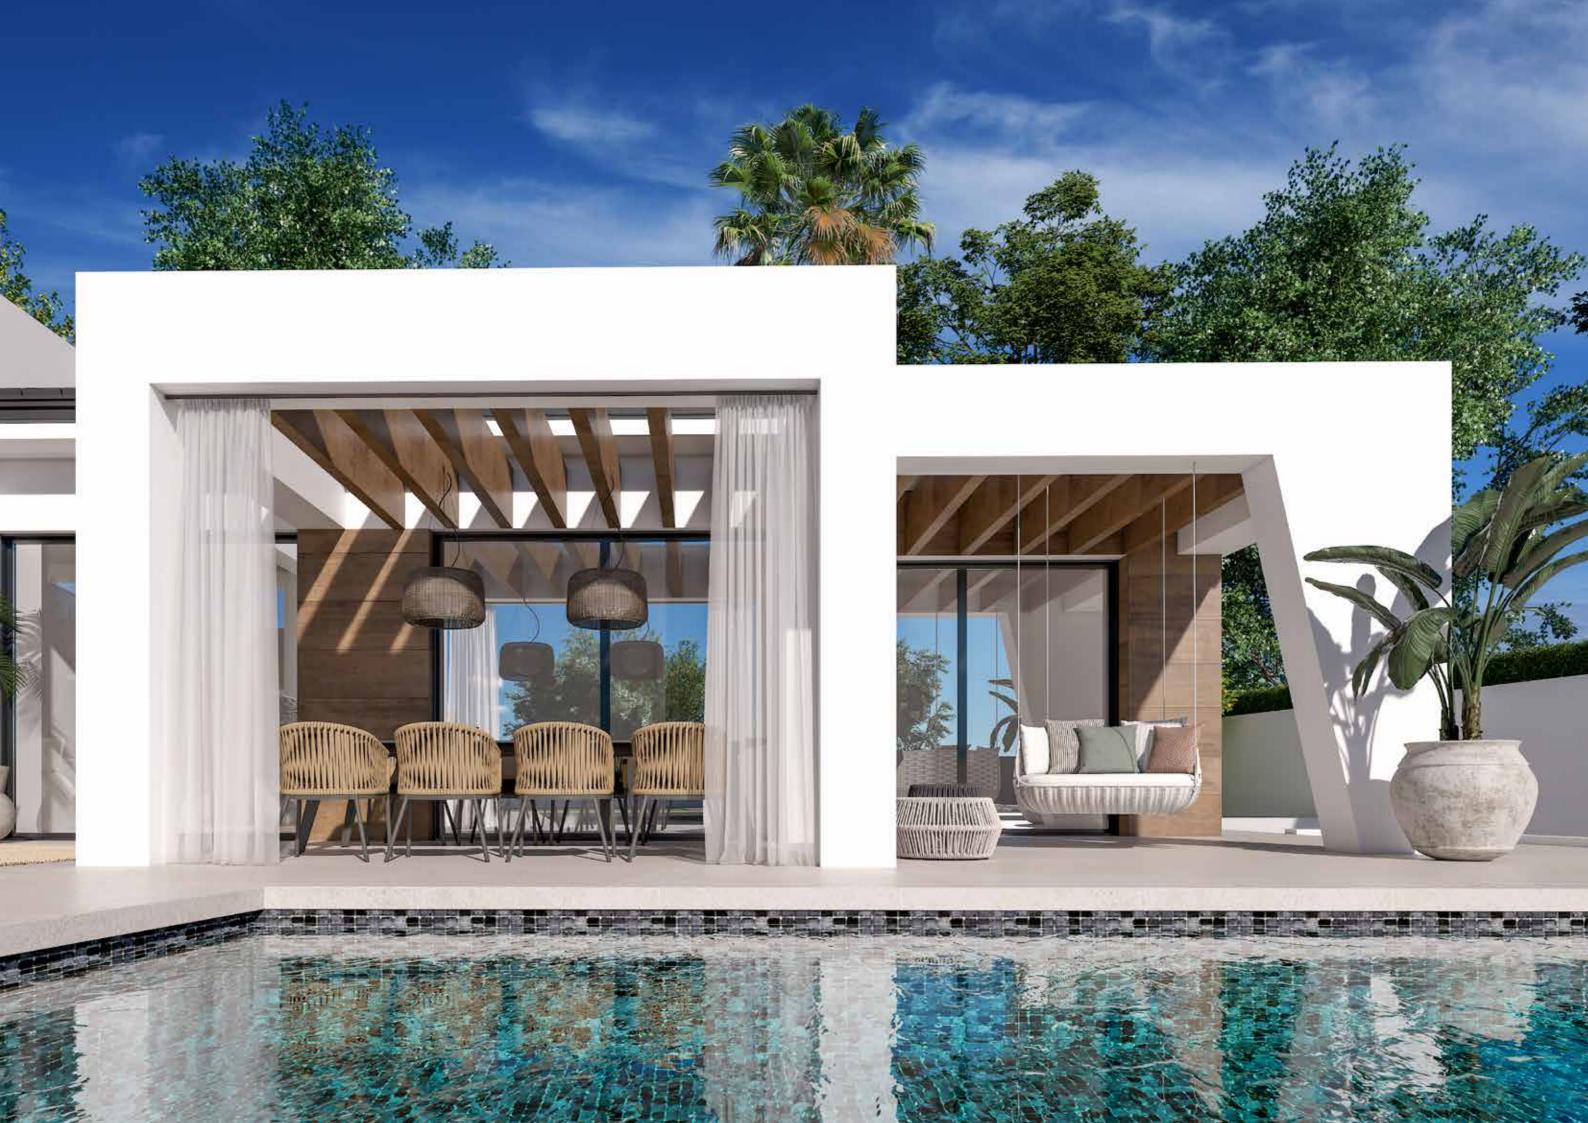

Marein Natura combines luxury and nature in an exceptional environment. Three unique villas built on one floor and designed to enjoy the Mediterranean lifestyle in a relaxed way, imagine melting into the sun's rays, relaxing in the chillout area by the pool, picking fresh vegetables from your own garden or letting you rock in a sunbed at sunset on a lazy summer afternoon.

The villas have been carefully studied, with a special architectural design where each house has been projected on one floor, and also has its own landscaping and ecological garden to enjoy the freshness of nature.

The buyer of Marein Natura will be able to cook using their own ingredients and food, inspiring the aroma of the aromatic species that will characterize their home (Laurel, Thyme or Lavender) and making the most of the comfort of their home that has large terraces, garden areas, pool and chill out area with winter fire.

In addition to the fabulous private pool that will have saline chlorination, areas of different depths and a space to place sunbeds to relax in the sun, in our pleasant garden we will have a beautiful chill out area with winter fire, perfect to enjoy a pleasant evening at the light of the candles.